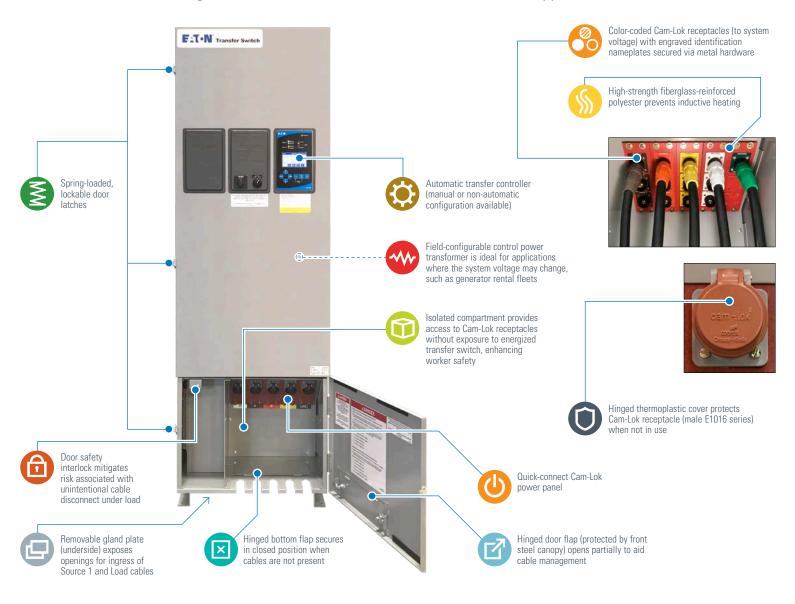

## Molded case type transfer switch with Cam-Lok receptacles

Eaton's molded case type transfer switch product family offers an integrated Cam-Lok™ power panel for quick connection of a temporary generator to supply electrical loads with emergency power. The entire product assembly is UL® 1008 Listed and can be configured for both service entrance and non-service entrance applications.