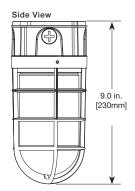

| Catalog #   | Туре |
|-------------|------|
|             |      |
| Project     |      |
| Comments    | Date |
| Prepared by |      |

### SPECIFICATION FEATURES

#### Construction

- Durable die-cast aluminum housing and cage provides protection against vandalism
- Vapor tight IP65 rating protects against dust and moisture
- Versatile mounting options Wall, Ceiling and Post
- Frosted glass lens
- (5) 1/2 NPT Conduit openings

#### Electrical

- Maintenance-free LEDs with L70 50,000 hours of life
- Universal 120-277V power supply
- Fixture operating temperature range from -20°C to 40°C
- cULus listed for wet locations

### Optics

- 3500K color temperature
- Fixture produces up to 1450 Lumens

# Warranty

• 5 year limited warranty



LED VAPOR TIGHT FLOODLIGHT

### **DIMENSIONS**





### ORDERING INFORMATION

| Model   | Description                       |  |  |
|---------|-----------------------------------|--|--|
| LVL20UG | Die-Cast Aluminum Vapor Tight LED |  |  |

## CERTIFICATION DATA

cULus Wet Location Listed

#### TECHNICAL DATA

-20°C to 40°C Temperature Rating Wall, Ceiling, and Post Mount



# **PHOTOMETRICS**



|              | .25 Fc Coverage Area |    |    |     |    |     |    |  |
|--------------|----------------------|----|----|-----|----|-----|----|--|
|              |                      | 8' |    | 10' |    | 15' |    |  |
| Model Number | Lumens               | Х  | Υ  | Х   | Y  | Х   | Υ  |  |
| LVL20UG      | 1450                 | 15 | 34 | 15  | 36 | 14  | 37 |  |

# **Technical Information**

| Model Number | Description