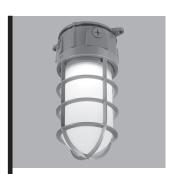

#### DESCRIPTION

The LUMARK<sup>TM</sup>LED Vapor tight Floodlight provides an indoor/outdoor solution in applications where lighting fixture protection is required. The fixture provides equivalent light output up to 100-watt incandescent and 23-watt CFL fixtures, with high-quality and long lasting illumination. The fixture is vapor tight to protect against dust and moisture. Ideal for garages, storage, and industrial areas.

#### Construction

- Durable die-cast aluminum housing and cage provides protection against vandalism
- Vapor tight IP65 rating protects against dust and moisture
- Versatile mounting options Wall, Ceiling and Post
- Frosted glass lens
- (5) 1/2 NPT Conduit openings