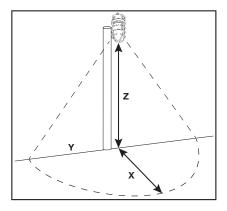

# **PHOTOMETRICS**

|              | .25 Fc Coverage Area |    |    |     |    |     |    |  |
|--------------|----------------------|----|----|-----|----|-----|----|--|
|              |                      | 8' |    | 10' |    | 15' |    |  |
| Model Number | Lumens               | Х  | Υ  | Х   | Y  | Х   | Υ  |  |
| LVL20UG      | 1450                 | 15 | 34 | 15  | 36 | 14  | 37 |  |