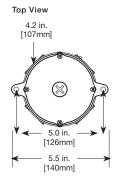

s.

| Catalog #   | Туре |
|-------------|------|
|             |      |
| Project     |      |
| Comments    | Date |
| Prepared by |      |

### SPECIFICATION FEATURES

#### Construction

- Durable die-cast aluminum housing and cage provides protection against vandalism
- Vapor tight IP65 rating protects against dust and moisture
- Versatile mounting options Wall, Ceiling and Post
- Frosted glass lens
- (5) 1/2 NPT Conduit openings

#### Electrical

- Maintenance-free LEDs with L70 50,000 hours of life
- Universal 120-277V power supply
- Fixture operating temperature range from -20°C to 40°C
- cULus listed for wet locations

### Optics

- 3500K color temperature
- Fixture produces up to 1450 Lumens

# Warranty

• 5 year limited warranty



LED VAPOR TIGHT FLOODLIGHT

### **DIMENSIONS**





### ORDERING INFORMATION

| Model   | Description                       |  |  |
|---------|-----------------------------------|--|--|
| LVL20UG | Die-Cast Aluminum Vapor Tight LED |  |  |

## CERTIFICATION DATA

cULus Wet Location Listed

#### TECHNICAL DATA

-20°C to 40°C Temperature Rating Wall, Ceiling, and Post Mount



# **PHOTOMETRICS**



|              | .25 Fc Coverage Area |    |    |     |    |     |    |  |
|--------------|----------------------|----|----|-----|----|-----|----|--|
|              |                      | 8' |    | 10' |    | 15' |    |  |
| Model Number | Lumens               | Х  | Υ  | Х   | Y  | Х   | Υ  |  |
| LVL20UG      | 1450                 | 15 | 34 | 15  | 36 | 14  | 37 |  |

# **Technical Information**

| Model Number | Description