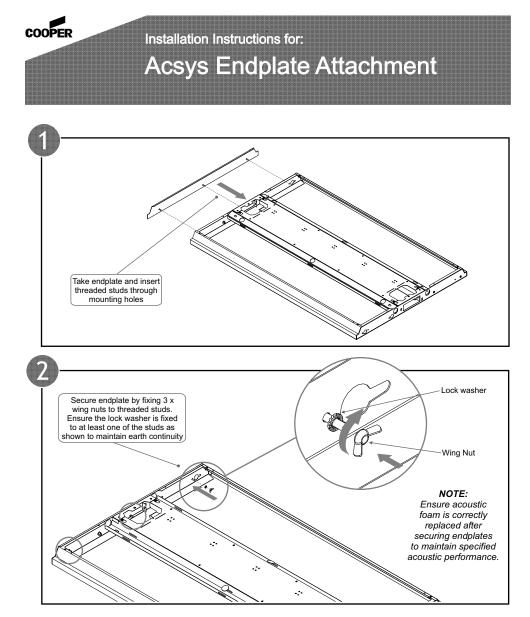

aster, South Yorksh                                             |                       |                        |
|-------------------------------------------------|---------------------------------------------------------------------|-----------------------|------------------------|
| Sales                                           |                                                                     | Major Projects London | Export                 |
| F: +44 (0)1302 367155<br>E: sales@cooper-ls.com | +44 (0)1302 321541<br>+44 (0)1302 303220<br>technical@cooper-ls.com |                       |                        |
| K847V                                           |                                                                     |                       | <b>COOPER</b> Lighting |



| Cooper Lighting and Safety Ltd<br>Wheatley Hall Road, Doncaster, South Yorkshire, DN2 4NB |                                                                     |                       |                        |  |  |  |
|-------------------------------------------------------------------------------------------|---------------------------------------------------------------------|-----------------------|------------------------|--|--|--|
| Sales                                                                                     | General                                                             | Major Projects London | Export                 |  |  |  |
| E: sales@cooper-ls.com                                                                    | +44 (0)1302 321541<br>+44 (0)1302 3032