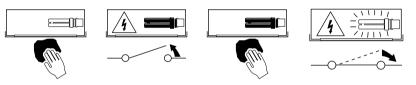

#### Safe Operation

- 1. Check the rating label for voltage and frequency before connecting this luminaire to the electrical supply.
- 2. Ensure that the mains supply is switched off when working on this luminaire, whether installing or carrying out any other servicing.
- 3. To prevent damage to driver, do not mix with conventional magnetic ballasts on the same electrical circuit.
- 4. Where use in more onerous situations is required, e.g. In part-completed buildings before "drying-out" is completed, or areas where ambient temperatures are outside the normal temperature range, then consult our Sales Office.

### Servicing and Disposal

- 1. At commissioning and handing over of installation ensure that a copy of these instructions is presented to the authority responsible for the operation and maintenance of the luminaries.
- 2. Servicing, e.g. cleaning, must only be carried out after the electricity supply has been switched off. It must not be assumed that luminaries with lamps not lit are switched off-always check before servicing.
- 3. Cleaning should be carried out at regular intervals to ensure that dirt does not accumulate to an extent that will impair the thermal safety or optical performance of the luminaire. Regular cleaning will also ensure that the optical performance of the luminaries is maintained.
- 4. Avoid touching the LED array surface. To clean Blow surface with either dry air or nitrogen gas.