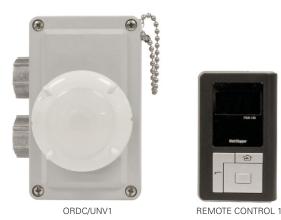

Occupancy sensor and remote (ordered separately)

# Ordering information:

| Occupancy sensors |                                                    |
|-------------------|----------------------------------------------------|
| ORDC/UNV1         | ¾" NPT entry, 100-277 VAC                          |
| 347/480 K1        | Step down transformer for 347-480 VAC applications |

#### Occupancy sensor accessories (ordered separately)

| CABLE KIT ORD 1  | TECK armoured cable (5ft) with TECK glands (¾")        |
|------------------|--------------------------------------------------------|
| CABLE KIT ORD 2  | P Type non-armoured cable (5ft) with ADE1F glands (¾") |
| CABLE KIT ORD 3  | Metal-clad armoured cable (5ft) with TMC glands (¾")   |
| CABLE KIT ORD 4  | SO cable (5ft) with ADE1F glands (¾")                  |
| ORDC WKIT        | Wall mount kit                                         |
| ORDC PKIT        | Pendant mount kit                                      |
| ORDC SKIT        | Stanchion mount kit                                    |
| REMOTE CONTROL 1 | Remote control for programming sensor                  |