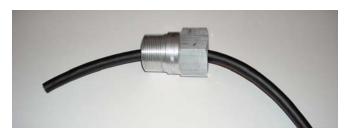

3. Assembled adapter with CGB gland.

4. Screw gland assembly into stanchion mount. Secure set screw.

5. Completed assembly

All statements, technical information and recommendations contained herein are based on information and tests we believe to be reliable. The accuracy or completeness thereof are not guaranteed. In accordance with Crouse-Hinds "Terms and Conditions of Sale", and since conditions of use are outside our control, the purchaser should determine the suitability of the product for his intended use and assumes all risk and liability whatsoever in connection therewith.