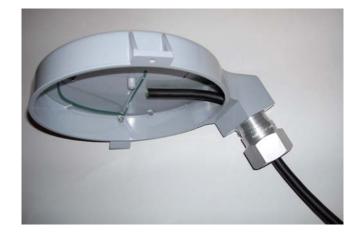

3. Assembled adapter with CGB gland.

4. Screw gland assembly into stanchion mount. Secure set screw.

5. Completed assembly

All statements, technical information and recommendations contained herein are based on information and tests we believe to be reliable. The accuracy or completeness thereof are not guaranteed. In accordance with Crouse-Hinds "Terms and Conditions of Sale", and since conditions of use are outside our control, the purchaser should determine the suitability of the product for his intended use and assumes all risk and liability whatsoever in connection therewith.