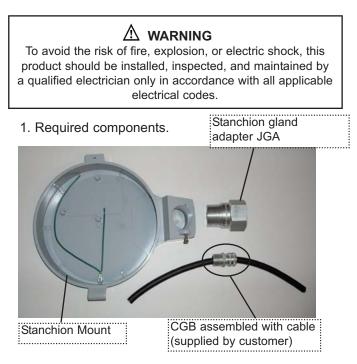

#### INSTALLATION

2. Screw CGB cable gland into JGA adapter. (See table below for JGA to CGB size)

| Cat No  | Gland Thread    |
|---------|-----------------|
| JGA551  | 1/2 - 14 NPT    |
| JGA552  | 3/4 - 14 NPT    |
| JGA5520 | 20mm X 1.5 - 6H |
| JGA5525 | 25mm X 1.5 - 6H |