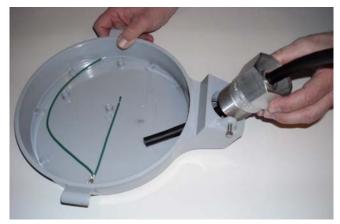

3. Assembled adapter with CGB gland.

4. Screw gland assembly into stanchion mount. Secure set screw.

5. Completed assembly

All statements, technical information and recommendations contained herein are based on information and tests we believe to be reliable. The accuracy or completeness thereof are not guaranteed. In accordance with Crouse-Hinds "Terms and Conditions of Sale", and since conditions of use are outside our control, the purchaser should determine the suitability of the product for his intended use and assumes all risk and liability whatsoever in connection therewith.