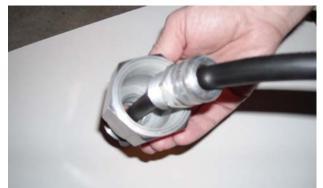

#### INSTALLATION

2. Screw CGB cable gland into JGA adapter. (See table below for JGA to CGB size)

| Cat No  | Gland Thread    |
|---------|-----------------|
| JGA551  | 1/2 - 14 NPT    |
| JGA552  | 3/4 - 14 NPT    |
| JGA5520 | 20mm X 1.5 - 6H |
| JGA5525 | 25mm X 1.5 - 6H |