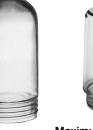

# Glass Polycarbonate Globes Globes

| Description                       | Maximum<br>Lamp Size                             | Cat. # |
|-----------------------------------|--------------------------------------------------|--------|
| Clear Glass,<br>(Heat Resisting)  | 100W,<br>A-23 – 6 <sup>7</sup> / <sub>8</sub> "* | V63    |
| Clear,<br>Polycarbonate,<br>Plain | 75W,<br>A-21"*                                   | V470   |