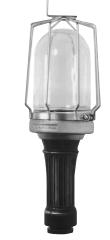

# **VS Portable Hand Lamps**

# Incandescent Accessories

## **Applications:**

The incandescent VS Portable Hand Lamps are used:

- In wet or corrosive locations to exclude moisture, dirt, corrosive chemicals, etc.
- Where an incandescent lamp of up to 100 watts is required in a portable hand lamp

## **Features:**

- Enclosed and gasketed
- Flexible cord or cable is attached through a watertight gland in the handle
- Is of rugged construction
- Clamp type guard available
- Provision is made in the lamp receptacle for a third conductor to ground all noncurrent carrying metal parts

#### **Standard Materials:**

- Handle molded rubber
- Globe clear, plain glass
- Guard cast aluminum or steel wire

# **Standard Finishes:**

- Handle natural
- Guard zinc plated

#### Size Ranges:

- Up to 100 watt, A-23 lamp
- 0.250 to 0.625 cord O.D.

(No Cable Included)

| Globe<br>Length | Max.<br>Lamp<br>Size | Cord<br>Dia.      | Rubber<br>Cat. # |
|-----------------|----------------------|-------------------|------------------|
| 67/8"           | 100W<br>A-23*        | 0.125 to<br>0.625 | VS30             |
| Note: F         | urnished with c      | lear globe wire   | quard and 4      |