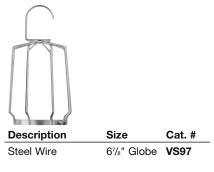

<br>Dia.      | Rubber<br>Cat. # |
|-----------------|----------------------|-------------------|------------------|
| 67/8"           | 100W<br>A-23*        | 0.125 to<br>0.625 | VS30             |
| Note: F         | urnished with c      | lear globe wire   | quard and 4      |

**Note:** Furnished with clear globe, wire guard and 4 rubber bushings.

# Glass Polycarbonate Globes Globes





| Description                       | Maximum<br>Lamp Size                             | Cat. # |
|-----------------------------------|--------------------------------------------------|--------|
| Clear Glass,<br>(Heat Resisting)  | 100W,<br>A-23 – 6 <sup>7</sup> / <sub>8</sub> "* | V63    |
| Clear,<br>Polycarbonate,<br>Plain | 75W,<br>A-21"*                                   | V470   |

## Guards



# Lamp Receptacle (medium base)



Con keyl

| scription         | Size          | Cat. # |
|-------------------|---------------|--------|
| nposition<br>less | 660W,<br>600V | GS156  |

**1**8

# **Cord Gland Bushings**

| Description | Size                                                                                     | Cat. #           |
|-------------|------------------------------------------------------------------------------------------|------------------|
| Rubber      | 0.125 to 0.250 Cord<br>0.250 to 0.375 Cord<br>0.375 to 0.500 Cord<br>0.500 to 0.625 Cord | BUSH93<br>BUSH94 |

\*Will take lamps with maximum dimensions of  $6^{1\!/_2 "}$  long and  $2^7\!/_8{}^{"}$  diameter.