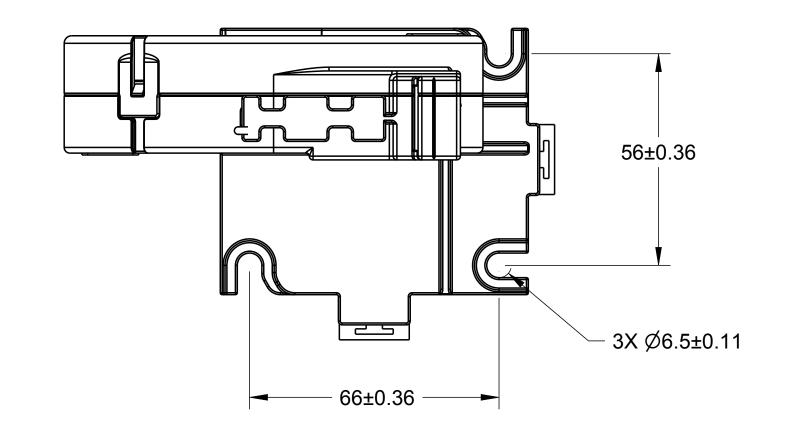

|     | UNLESS OTHERWISE SPECIFIED DIMENSIONS IN MILLIMETERS                                                                      | DRAFTER/DESIGNER G. PEREZ          |               | DATE (YYYY/MM/DD)<br>2023/09/18 |                                                                                                                                                                                                                                                                                                                                                                                                          | EATON CORPORA                                                                                                                                                                                       |                                  |                   |                  |                 |
|-----|---------------------------------------------------------------------------------------------------------------------------|------------------------------------|---------------|---------------------------------|----------------------------------------------------------------------------------------------------------------------------------------------------------------------------------------------------------------------------------------------------------------------------------------------------------------------------------------------------------------------------------------------------------|-----------------------------------------------------------------------------------------------------------------------------------------------------------------------------------------------------|----------------------------------|-------------------|------------------|-----------------|
| - 1 | X ±1<br>X,X ±,3<br>X,XX ±,15<br>X° ±1°<br>X,X° ±,5°                                                                       | ENGINEERING APPROVED R . HERNANDEZ | MANUFACTURING |                                 | THIS DOCUMENT, INCLUDING THE DRAWING AND INFORMATION CONTAINED THEREON, IS CONFIDENTIAL AND IS THE EXCLUSIVE PROPERTY OF EATOM CORPORATION, AND IS MERELY ON LOAM AND SUBJECT TO RECALL BY EATOM AT ANY TIME. BY TAKING POSSESSION OF THIS DOCUMENT, THE RECIPIENT ACKNOWLEDGES AND AGREES THAT THIS DOCUMENT CANNOT BE USED IN ANY MANNER ADVERSE TO THE INTERESTS OF EATOM AND THAT NO PORTION OF THIS |                                                                                                                                                                                                     |                                  |                   |                  |                 |
|     |                                                                                                                           | REVISION DESCRIPTION               | ECO#          | CO-0269487                      | DOCUM                                                                                                                                                                                                                                                                                                                                                                                                    | DOCUMENT MAY BE COPIED OR OTHERWISE REPRODUCED WITHOUT THE PRIOR WRITTEN CONSENT OF EATON. IN THE CASE OF CONFLICTING CONTRACTUAL PROVISIONS, THIS NOTICE SHALL GOVERN THE STATUS OF THIS DOCUMENT. |                                  |                   |                  |                 |
|     | DRAWING IN ACCORDANCE WITH<br>ASME Y14.5M-1994 - EXCEPTION:<br>TRAILING ZEROS SHOWN, GENERAL<br>TOLERANCE PER BLOCK ABOVE | NEW DRAWING;                       |               |                                 | © 2023 Eaton Corporation, All Rights Reserved.  TITLE  60MM CURRENT TRANSFORMER                                                                                                                                                                                                                                                                                                                          |                                                                                                                                                                                                     |                                  |                   |                  |                 |
| ŀ   | (X.XX±XX) SYMBOLS PER<br>(ST) 468-1143                                                                                    |                                    |               |                                 | SIZE<br>C                                                                                                                                                                                                                                                                                                                                                                                                | DRAWING<br>NUMBER                                                                                                                                                                                   | <b>10-1</b> 1                    | 199               | 7                | REVISION 01     |
| Ì   | ENG/MFG REFERENCE<br>50 - 35375                                                                                           |                                    |               |                                 |                                                                                                                                                                                                                                                                                                                                                                                                          |                                                                                                                                                                                                     | CHANGE RESPONSIBILITY ICD-L205-3 |                   |                  |                 |
|     | 50-2500                                                                                                                   |                                    |               |                                 |                                                                                                                                                                                                                                                                                                                                                                                                          | ATON.                                                                                                                                                                                               | $\oplus \subset$                 | CLASS CODE<br>N/A | SCALE<br>  . 000 | SHEET<br>I OF I |