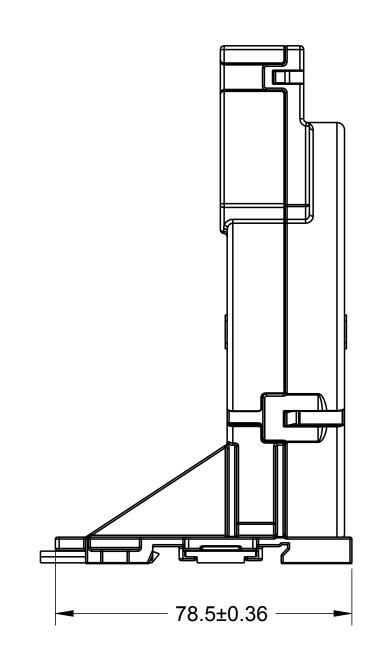

|     | UNLESS OTHERWISE SPECIFIED DIMENSIONS IN MILLIMETERS                                                                      | DRAFTER/DESIGNER G. PEREZ          |               | DATE (YYYY/MM/DD)<br>2023/09/18 |                                                                                                                                                                                                                                                                                                                                                                                                          | EATON CORPORA                                                                                                                                                                                       |                                  |                   |                  |                 |
|-----|---------------------------------------------------------------------------------------------------------------------------|------------------------------------|---------------|---------------------------------|----------------------------------------------------------------------------------------------------------------------------------------------------------------------------------------------------------------------------------------------------------------------------------------------------------------------------------------------------------------------------------------------------------|-----------------------------------------------------------------------------------------------------------------------------------------------------------------------------------------------------|----------------------------------|-------------------|------------------|-----------------|
| - 1 | X ±1<br>X,X ±,3<br>X,XX ±,15<br>X° ±1°<br>X,X° ±,5°                                                                       | ENGINEERING APPROVED R . HERNANDEZ | MANUFACTURING |                                 | THIS DOCUMENT, INCLUDING THE DRAWING AND INFORMATION CONTAINED THEREON, IS CONFIDENTIAL AND IS THE EXCLUSIVE PROPERTY OF EATOM CORPORATION, AND IS MERELY ON LOAM AND SUBJECT TO RECALL BY EATOM AT ANY TIME. BY TAKING POSSESSION OF THIS DOCUMENT, THE RECIPIENT ACKNOWLEDGES AND AGREES THAT THIS DOCUMENT CANNOT BE USED IN ANY MANNER ADVERSE TO THE INTERESTS OF EATOM AND THAT NO PORTION OF THIS |                                                                                                                                                                                                     |                                  |                   |                  |                 |
|     |                                                                                                                           | REVISION DESCRIPTION               | ECO#          | CO-0269487                      | DOCUM                                                                                                                                                                                                                                                                                                                                                                                                    | DOCUMENT MAY BE COPIED OR OTHERWISE REPRODUCED WITHOUT THE PRIOR WRITTEN CONSENT OF EATON. IN THE CASE OF CONFLICTING CONTRACTUAL PROVISIONS, THIS NOTICE SHALL GOVERN THE STATUS OF THIS DOCUMENT. |                                  |                   |                  |                 |
|     | DRAWING IN ACCORDANCE WITH<br>ASME Y14.5M-1994 - EXCEPTION:<br>TRAILING ZEROS SHOWN, GENERAL<br>TOLERANCE PER BLOCK ABOVE | NEW DRAWING;                       |               |                                 | © 2023 Eaton Corporation, All Rights Reserved.  TITLE  60MM CURRENT TRANSFORMER                                                                                                                                                                                                                                                                                                                          |                                                                                                                                                                                                     |                                  |                   |                  |                 |
| ŀ   | (X.XX±XX) SYMBOLS PER<br>(ST) 468-1143                                                                                    |                                    |               |                                 | SIZE<br>C                                                                                                                                                                                                                                                                                                                                                                                                | DRAWING<br>NUMBER                                                                                                                                                                                   | <b>10-1</b> 1                    | 199               | 7                | REVISION 01     |
| Ì   | ENG/MFG REFERENCE<br>50 - 35375                                                                                           |                                    |               |                                 |                                                                                                                                                                                                                                                                                                                                                                                                          |                                                                                                                                                                                                     | CHANGE RESPONSIBILITY ICD-L205-3 |                   |                  |                 |
|     | 50-2500                                                                                                                   |                                    |               |                                 |                                                                                                                                                                                                                                                                                                                                                                                                          | ATON.                                                                                                                                                                                               | $\oplus \subset$                 | CLASS CODE<br>N/A | SCALE<br>  . 000 | SHEET<br>I OF I |