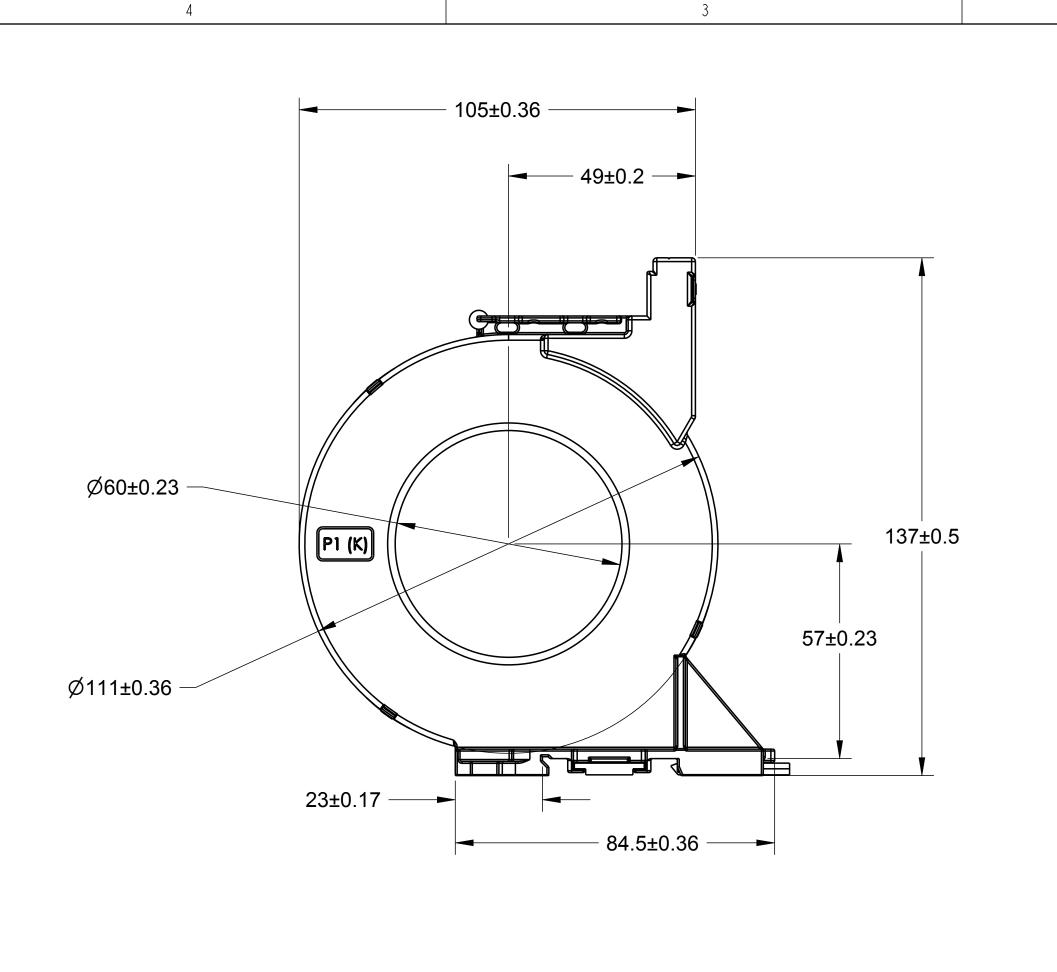

|     | UNLESS OTHERWISE SPECIFIED DIMENSIONS IN MILLIMETERS                                                                      | DRAFTER/DESIGNER G. PEREZ          |               | DATE (YYYY/MM/DD)<br>2023/09/18 |                                                                                                                                                                                                                                                                                                                                                                                                          | EATON CORPORA                                                                                                                                                                                       |                                  |                   |                  |                 |
|-----|---------------------------------------------------------------------------------------------------------------------------|------------------------------------|---------------|---------------------------------|----------------------------------------------------------------------------------------------------------------------------------------------------------------------------------------------------------------------------------------------------------------------------------------------------------------------------------------------------------------------------------------------------------|-----------------------------------------------------------------------------------------------------------------------------------------------------------------------------------------------------|----------------------------------|-------------------|------------------|-----------------|
| - 1 | X ±1<br>X,X ±,3<br>X,XX ±,15<br>X° ±1°<br>X,X° ±,5°                                                                       | ENGINEERING APPROVED R . HERNANDEZ | MANUFACTURING |                                 | THIS DOCUMENT, INCLUDING THE DRAWING AND INFORMATION CONTAINED THEREON, IS CONFIDENTIAL AND IS THE EXCLUSIVE PROPERTY OF EATOM CORPORATION, AND IS MERELY ON LOAM AND SUBJECT TO RECALL BY EATOM AT ANY TIME. BY TAKING POSSESSION OF THIS DOCUMENT, THE RECIPIENT ACKNOWLEDGES AND AGREES THAT THIS DOCUMENT CANNOT BE USED IN ANY MANNER ADVERSE TO THE INTERESTS OF EATOM AND THAT NO PORTION OF THIS |                                                                                                                                                                                                     |                                  |                   |                  |                 |
|     |                                                                                                                           | REVISION DESCRIPTION               | ECO#          | CO-0269487                      | DOCUM                                                                                                                                                                                                                                                                                                                                                                                                    | DOCUMENT MAY BE COPIED OR OTHERWISE REPRODUCED WITHOUT THE PRIOR WRITTEN CONSENT OF EATON. IN THE CASE OF CONFLICTING CONTRACTUAL PROVISIONS, THIS NOTICE SHALL GOVERN THE STATUS OF THIS DOCUMENT. |                                  |                   |                  |                 |
|     | DRAWING IN ACCORDANCE WITH<br>ASME Y14.5M-1994 - EXCEPTION:<br>TRAILING ZEROS SHOWN, GENERAL<br>TOLERANCE PER BLOCK ABOVE | NEW DRAWING;                       |               |                                 | © 2023 Eaton Corporation, All Rights Reserved.  TITLE  60MM CURRENT TRANSFORMER                                                                                                                                                                                                                                                                                                                          |                                                                                                                                                                                                     |                                  |                   |                  |                 |
| ŀ   | (X.XX±XX) SYMBOLS PER<br>(ST) 468-1143                                                                                    |                                    |               |                                 | SIZE<br>C                                                                                                                                                                                                                                                                                                                                                                                                | DRAWING<br>NUMBER                                                                                                                                                                                   | <b>10-1</b> 1                    | 199               | 7                | REVISION 01     |
| Ì   | ENG/MFG REFERENCE<br>50 - 35375                                                                                           |                                    |               |                                 |                                                                                                                                                                                                                                                                                                                                                                                                          |                                                                                                                                                                                                     | CHANGE RESPONSIBILITY ICD-L205-3 |                   |                  |                 |
|     | 50-2500                                                                                                                   |                                    |               |                                 |                                                                                                                                                                                                                                                                                                                                                                                                          | ATON.                                                                                                                                                                                               | $\oplus \subset$                 | CLASS CODE<br>N/A | SCALE<br>  . 000 | SHEET<br>I OF I |