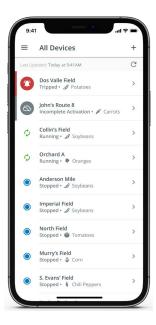

## Monitoring

- See real-time data on the status of your equipment to know if the pump is running, stopped or faulted
- Remotely view and monitor all your devices in one place miles or even hours away
- Reliable, up-to-date system information
- Valuable equipment insights for quick and informed decision-making