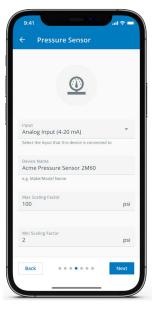

## **Add-on integrations**

- Flow meter
  - Measure water usage by viewing the rate of gallons per minute and running reports
- Pressure sensor
  - · Accurately monitor analytics and run reports
- Optimize and monitor water usage