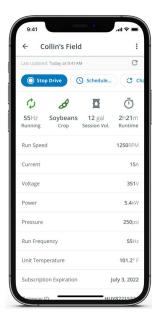

## Monitoring

- See real-time data on the status of your equipment to know if the pump is running, stopped or faulted
- Remotely view and monitor all your devices in one place miles or even hours away
- Reliable, up-to-date system information
- Valuable equipment insights for quick and informed decision-making

## Control and scheduling

- Control
  - Start, stop, reset faults and change speed remotely
- Scheduling
  - Create schedules to start and stop equipment automatically
- Reduce your cost and labor to run and maintain your pumps