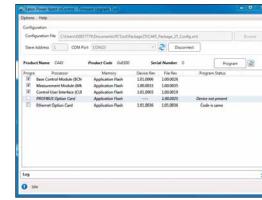

#### Free software tool

· Save and compare configuration files

Power Xpert in Control

• Use without a network (USB or Modbus® TCP)

Local (no network required) • • • • • • • • • • •