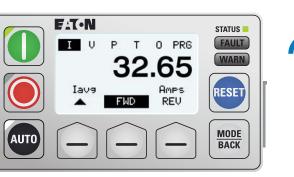

#### Easy user interface

- Large font monitoring
- Quick-start wizard
- Optional control
- · Fault diagnostic screen
- · Intuitive navigation
- USB

Power Xpert inControl

## Easy means...

A motor management relay that is powerful yet simple. Access all the intelligence the Power Xpert<sup>™</sup> C445 motor management relay has to offer in an intuitive and safe format. The product, with the user interface, mounted safely on your motor control center door, provides advanced motor monitoring, fast commissioning, and complete fault identification with no specialty tools or knowledge needed.