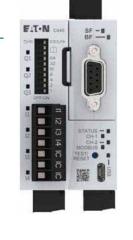

#### Modbus serial

- On-board connector option
- Run multiple networks
- Easy firmware upgrades

#### **PROFIBUS PLCs PROFIBUS**

- No footprint increase
- GSD files for easy configuration
- · Compact A/B connector or D-SUB

#### EtherNet/IP and Modbus TCP

- Dual Ethernet ports
- Free integration tools for RSLogix<sup>™</sup> 5000 software
- EIP-Assist
- Add-on instructions