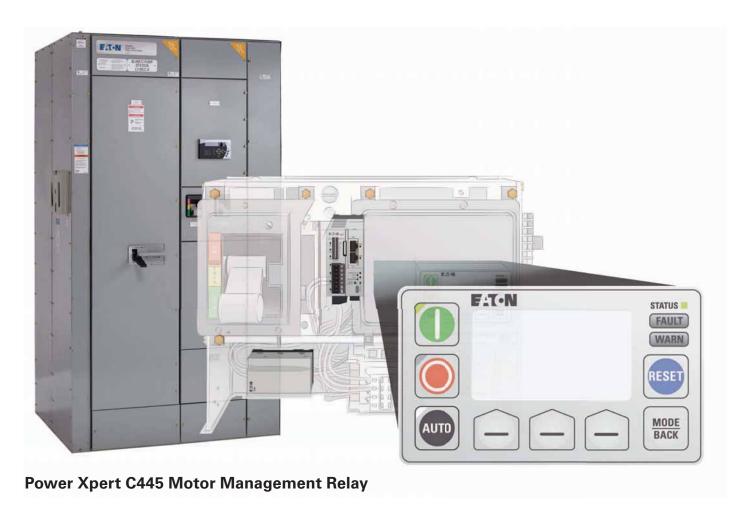

## Easy means...

A motor management relay that is powerful yet simple. Access all the intelligence the Power Xpert<sup>™</sup> C445 motor management relay has to offer in an intuitive and safe format. The product, with the user interface, mounted safely on your motor control center door, provides advanced motor monitoring, fast commissioning, and complete fault identification with no specialty tools or knowledge needed.

#### Here are some of the features that make the C445 easy:

- Multiple ways to monitor, configure and control
- · Options with or without a network
- Connection to the PLC/DCS system of your choice with on-board EtherNet/IP, Modbus TCP, Modbus Serial, PROFIBUS
- · Embedded web pages
- Free software tool Power Xpert inControl
- Easy-to-use monitoring and configuration user interface

Available as a fully integrated solution in both NEMA and IEC motor control centers by Eaton

For more information, visit

Eaton.com/C445 Eaton.com/MCC Eaton.com/Freedom Eaton.com/FlashGard Eaton.com/CXH

**Eaton** 1000 Eaton Boulevard Cleveland, OH 44122 United States