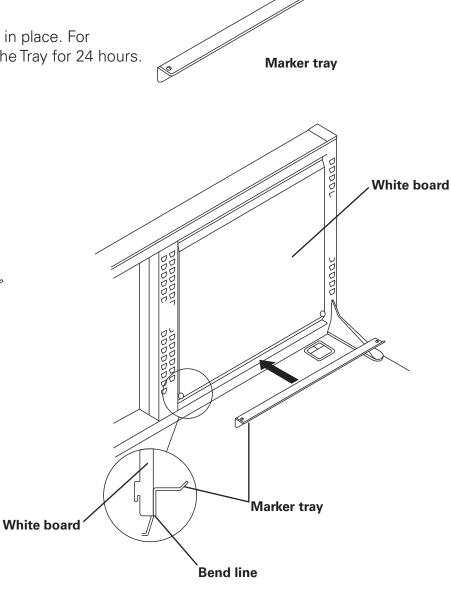

## Marker tray

- 1. Remove the release liner from the double faced tape on the back of the **Marker Tray**.
- 2. Carefully align the bottom of the Tray with the bend line at the bottom of the White Board and center it side to side.

Now press the Marker Tray firmly in place. For maximum adhesion, do not use the Tray for 24 hours.

| Part<br>number |       | Description       | Qty. |
|----------------|-------|-------------------|------|
| 1              | 6596X | Marker tray - 24" | 1    |
|                | 6597X | Marker tray - 30" |      |
|                | 6598X | Marker tray - 36" |      |