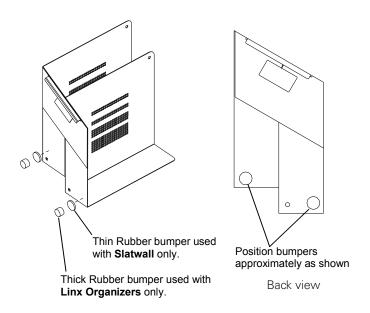

## Steel Accessories Installation

| Name          | Item Number | Description                                | Figure | Included                            |
|---------------|-------------|--------------------------------------------|--------|-------------------------------------|
| Shelf         | ASHELF      | Steel Shelf for Slatwall or LINX Organizer | 1      | (2) Thick Bumpers, (2) Thin Bumpers |
| Paper Tray    | ATRAY       | Paper Tray                                 | 2      | (2) Thick Bumpers, (2) Thin Bumpers |
| Phone Holder  | APHONE      | Telephone Holder                           | 3      | (2) Thick Bumpers (2) Thin Bumpers  |
| Binder Bin    | ABINDER     | Binder Bin Holder                          | 4      | (2) Thick Bumpers, (2) Thin Bumpers |
| Triple Sorter | ASORTER3    | Triple File Sorter                         | 5      | (2) Thick Bumpers, (2) Thin Bumpers |
| Triple Sorter | ASORTERL    | Double File Sorter Left                    | 6      | (2) Thick Bumpers, (2) Thin Bumpers |
| Triple Sorter | ASORTERR    | Double File Sorter Right                   | 6      | (2) Thick Bumpers, (2) Thin Bumpers |

## **Tools Required**

None

Back view

Figure 1 ASHELF

Back view

Figure 2 ATRAY

Figure 3. APHONE

Figure 4. ABINDER