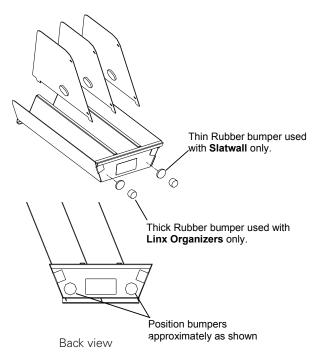

| (2) Thick Bumpers, (2) Thin Bumpers |
| Phone Holder  | APHONE      | Telephone Holder                           | 3      | (2) Thick Bumpers (2) Thin Bumpers  |
| Binder Bin    | ABINDER     | Binder Bin Holder                          | 4      | (2) Thick Bumpers, (2) Thin Bumpers |
| Triple Sorter | ASORTER3    | Triple File Sorter                         | 5      | (2) Thick Bumpers, (2) Thin Bumpers |
| Triple Sorter | ASORTERL    | Double File Sorter Left                    | 6      | (2) Thick Bumpers, (2) Thin Bumpers |
| Triple Sorter | ASORTERR    | Double File Sorter Right                   | 6      | (2) Thick Bumpers, (2) Thin Bumpers |

## **Tools Required**

None





Back view

Figure 1 ASHELF





Back view

Figure 2 ATRAY







Figure 3. APHONE



Figure 4. ABINDER



Figure 5. ASORTR3



Figure 6. ASORTER2R/ASORTER2L