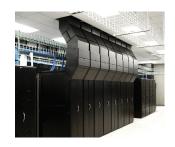

# Airflow Management Solutions

Heat containment system, end-of-row doors, vertical and horizontal containment