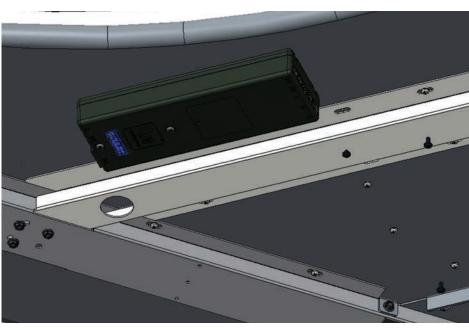

## **CBD6** installation

Secure the Linak CBD6 Control Box to the underside of the worksurface(s).

- Align box to ensure plenty of clearance for power and connecting cables.
- Use the #10 Self Tapping Screws (2X) to attach to underside of worksurface, utilizing the two clearance holes as shown.
- Connect all cables and route using supplied cable management hardware.

Linak CBD6 Control Box

Screw #10 Self Tapping (2X)