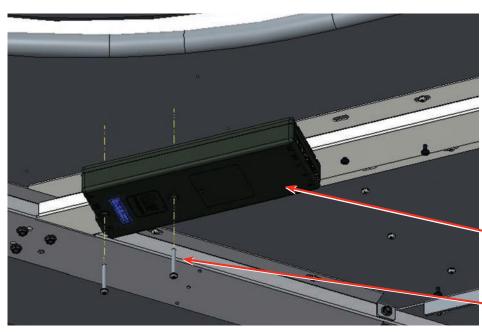

## **CBD6** installation

Secure the Linak CBD6 Control Box to the underside of the worksurface(s).

- Align box to ensure plenty of clearance for power and connecting cables.
- Use the #10 Self Tapping Screws (2X) to attach to underside of worksurface, utilizing the two clearance holes as shown.
- Connect all cables and route using supplied cable management hardware.

Linak CBD6 Control Box

Screw #10 Self Tapping (2X)