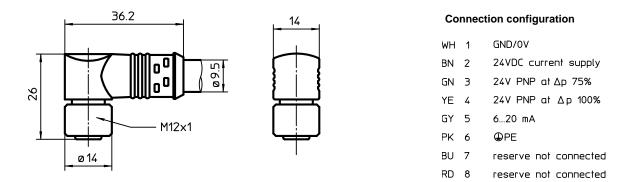

## 5. Connection:

GS5 = M12, 8-pole female connector (article-no. 345742) temperature range: -40°C ... +80°C

SS5 = M12, 8-pole female connector with 5m cable and 3 installed LED's red/yellow/green (article-no. 347370) temperature range: -25°C ... +80°C