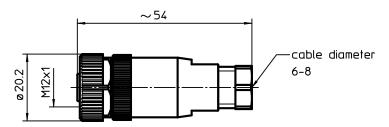

## 5. Connection:

GS5 = M12, 8-pole female connector (article-no. 345742) temperature range: -40°C ... +80°C

SS5 = M12, 8-pole female connector with 5m cable and 3 installed LED's red/yellow/green (article-no. 347370) temperature range: -25°C ... +80°C