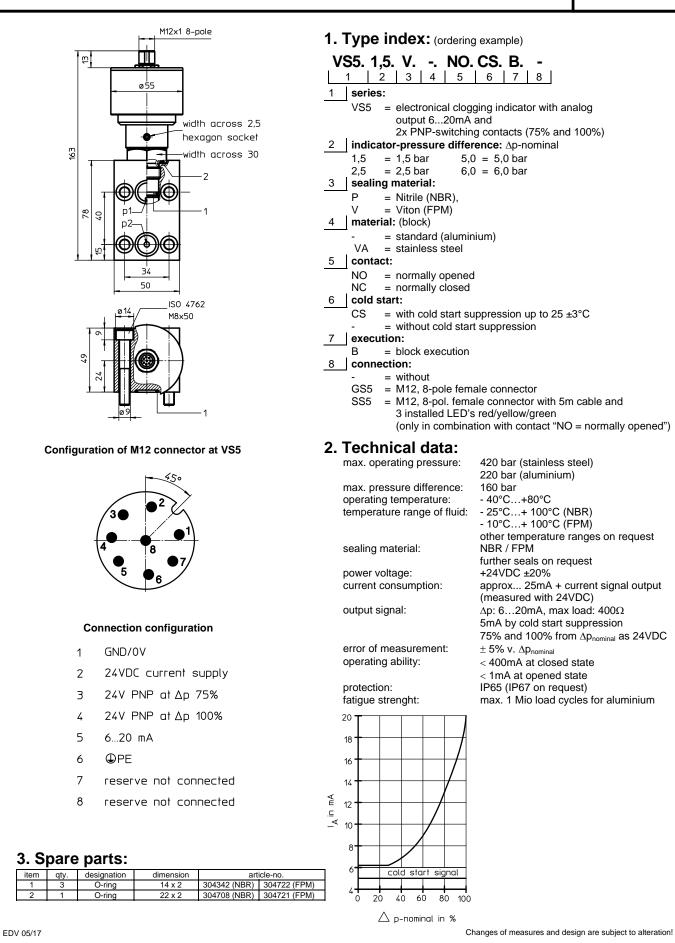

# ELECTRONICAL CLOGGING INDICATOR

# Series VS5 (block execution)

## 4. Functions:

- continuous pressure difference measuring

- cold start indication up to approx. + 25°C
- suppression of pressure peaks
- dust-proof and splash-proof aluminium or stainless steel housing
- interference-free signal transmission over longer distances
- optimal utilization of the filter elements based on a high definition of the measure value within the final measure range
- interchangeable with clogging indicator type AE

## 5. Connection:

GS5 = M12, 8-pole female connector (article-no. 345742) temperature range: -40°C ... +80°C

SS5 = M12, 8-pole female connector with 5m cable and 3 installed LED's red/yellow/green (article-no. 347370) temperature range: -25°C ... +80°C