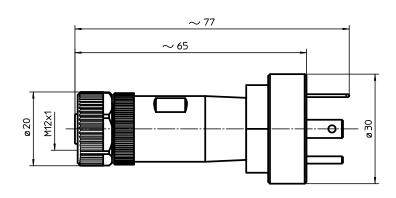

## 5. Connection:

GS5 = M12, 8-pole female connector (article-no. 345742) temperature range: -40°C ... +80°C

SS5 = M12, 8-pole female connector with 5m cable and 3 installed LED's red/yellow/green (article-no. 347370) temperature range: -25°C ... +80°C