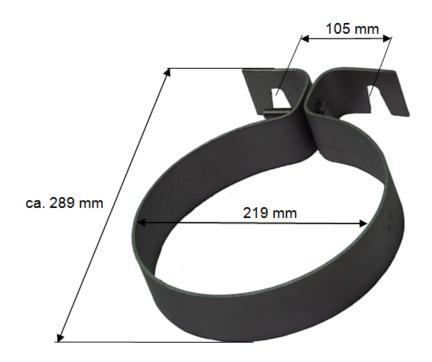

## Wall Mounting Brackets WMB-TBF-BB-01

| Specification                      |                        |
|------------------------------------|------------------------|
| Code number                        | F670066                |
| <b>Technical data</b> Weight kg    | 2.8                    |
| Surface treatment                  | Glass bead-blasted     |
| Materials of construction<br>Clamp | Stainless steel 1.4301 |

(Changes possible w/o notice)

Set of wall mounting brackets (pair) consisting of clamp, each with a hex bolt and hex nut (M10). The clamp is designed for bag filter housings SIDELINE (SBF) and TOPLINE (TBF) sizes 01 and 02 and allows wall mounting.