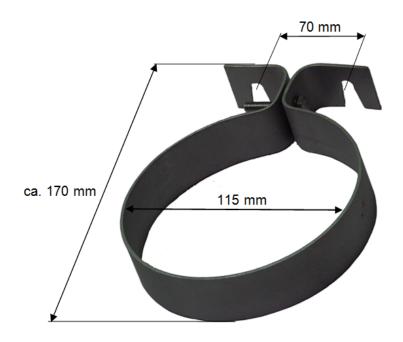

## Wall Mounting Brackets WMB-EBF-BB-03

| Specification                      |                        |
|------------------------------------|------------------------|
| Code number                        | F670840                |
| <b>Technical data</b> Weight kg    | 0.9                    |
| Surface treatment                  | Glass bead-blasted     |
| Materials of construction<br>Clamp | Stainless steel 1.4301 |

(Changes possible w/o notice)

Set of wall mounting brackets consisting of clamp, each with a hex bolt and hex nut (M10). The clamp is designed for bag filter housings ECOLINE (EBF) and SIDELINE (SBF) sizes 03 and 04 and allows wall mounting.