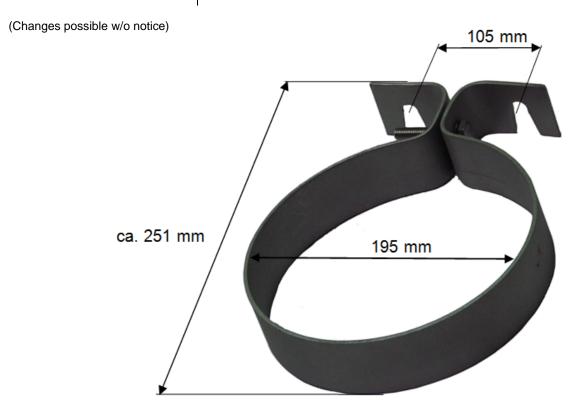

## Wall Mounting Brackets WMB-EBF-BB-01

| Specification                      |    |                        |
|------------------------------------|----|------------------------|
| Code number                        |    | F670021                |
| <b>Technical data</b> Weight k     | ιg | 2.6                    |
| Surface treatment                  |    | Glass bead-blasted     |
| Materials of construction<br>Clamp |    | Stainless steel 1.4301 |

Set of wall mounting brackets (pair) consisting of clamp, each with a hex bolt and hex nut (M10). The clamp is designed for bag filter housings ECOLINE (EBF) and FLOWLINE (FBF) sizes 01 and 02 and allows wall mounting.