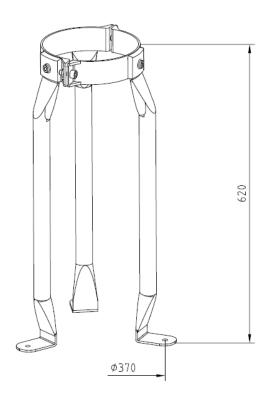

## Leg assembly

(Changes possible w/o notice)

LAY-TBF-BB-01

| Specification                                      |    |                                                  |
|----------------------------------------------------|----|--------------------------------------------------|
| Code number                                        |    | F670064A                                         |
| <b>Technical data</b><br>Weight                    | kg | 5.2                                              |
| Height                                             | mm | 620                                              |
| Diameter (bolt hole)                               | mm | 370                                              |
| Surface treatment                                  |    | Glass bead-blasted or electro-polished           |
| <b>Materials of construction</b><br>Legs<br>Clamps |    | Stainless steel 1.4301<br>Stainless steel 1.4301 |

Two-piece leg assembly made of a two leg clamp and a one leg clamp. For fixing the leg assembly to the bottom you find three 10 mm drills. With this height adjustable leg assembly you can fix the vessel in the needed height.