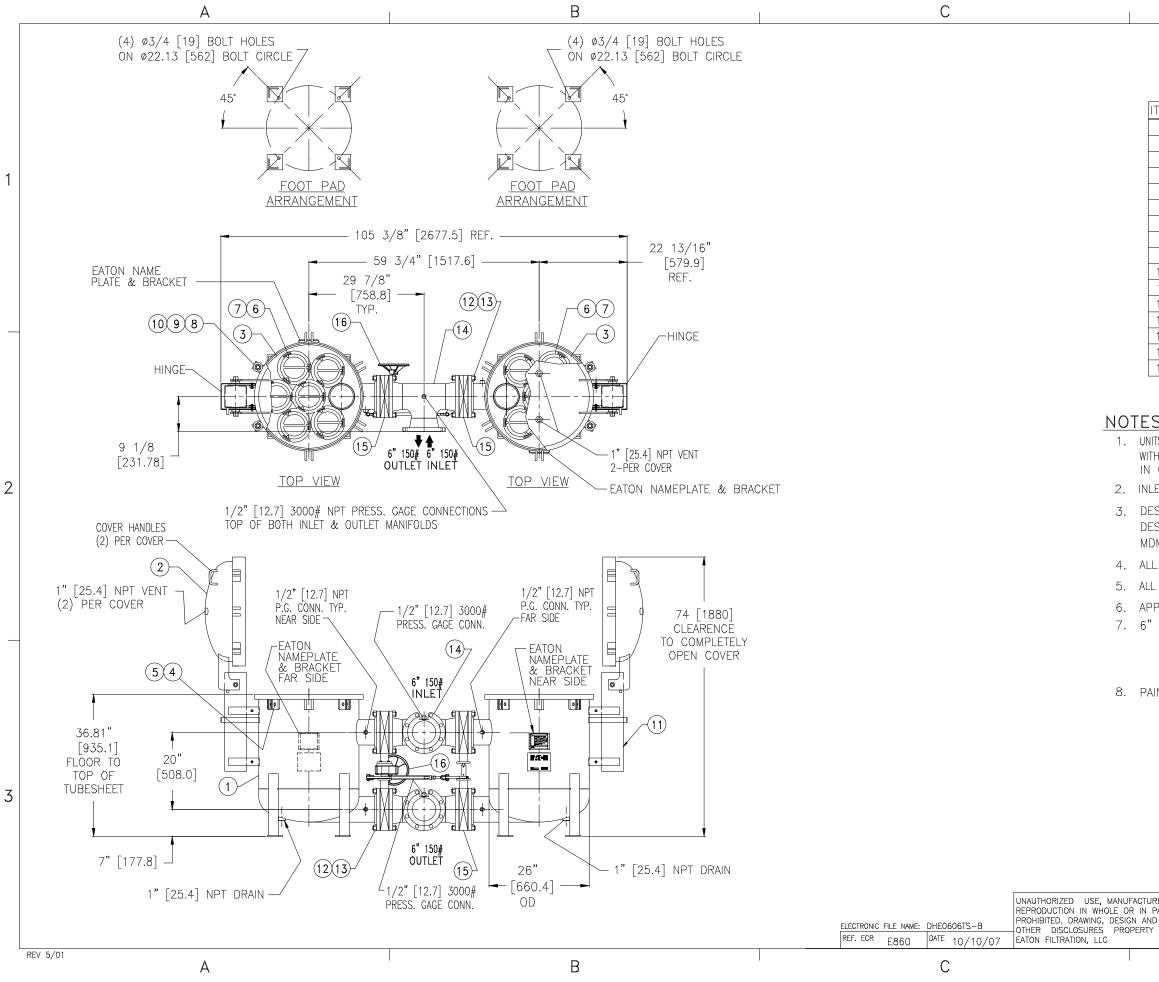

| ITEM                                                                                                                                                                                                                                                                                                                                                                                                                                                                                                                                                                        | PART NAME                                                                                                                          |     |                      | MATERIAL       |          |       |   |
|-----------------------------------------------------------------------------------------------------------------------------------------------------------------------------------------------------------------------------------------------------------------------------------------------------------------------------------------------------------------------------------------------------------------------------------------------------------------------------------------------------------------------------------------------------------------------------|------------------------------------------------------------------------------------------------------------------------------------|-----|----------------------|----------------|----------|-------|---|
|                                                                                                                                                                                                                                                                                                                                                                                                                                                                                                                                                                             | BODY                                                                                                                               |     |                      | SA240-316/316L |          |       |   |
| 2 (                                                                                                                                                                                                                                                                                                                                                                                                                                                                                                                                                                         | COVER                                                                                                                              |     |                      | SA240-316/316L |          |       |   |
| 3 (                                                                                                                                                                                                                                                                                                                                                                                                                                                                                                                                                                         | )-RING                                                                                                                             |     |                      | BUNA-N         |          |       |   |
|                                                                                                                                                                                                                                                                                                                                                                                                                                                                                                                                                                             | PIN                                                                                                                                |     |                      | SA193 B7 2     |          |       | 1 |
|                                                                                                                                                                                                                                                                                                                                                                                                                                                                                                                                                                             | SNAP RING STEEL ZINC PL                                                                                                            |     |                      |                |          |       |   |
|                                                                                                                                                                                                                                                                                                                                                                                                                                                                                                                                                                             | BASKET RESTRAINER 316 SS                                                                                                           |     |                      |                |          |       |   |
|                                                                                                                                                                                                                                                                                                                                                                                                                                                                                                                                                                             | FILTER BAG RETAINER 316 SS                                                                                                         |     |                      |                |          |       |   |
|                                                                                                                                                                                                                                                                                                                                                                                                                                                                                                                                                                             | EYE BOLTSA193 B7 ZINC PLHEX NUTSA194 2H ZINC PL                                                                                    |     |                      |                |          |       |   |
|                                                                                                                                                                                                                                                                                                                                                                                                                                                                                                                                                                             | WASHER STEEL ZINC PL                                                                                                               |     |                      |                |          |       |   |
|                                                                                                                                                                                                                                                                                                                                                                                                                                                                                                                                                                             |                                                                                                                                    |     | ED MECHANISM         |                |          |       |   |
|                                                                                                                                                                                                                                                                                                                                                                                                                                                                                                                                                                             | MANIFOL                                                                                                                            |     |                      | SA193 B7 2     |          |       |   |
|                                                                                                                                                                                                                                                                                                                                                                                                                                                                                                                                                                             | MANIFOL                                                                                                                            |     |                      | SA194 2H 2     |          |       |   |
|                                                                                                                                                                                                                                                                                                                                                                                                                                                                                                                                                                             |                                                                                                                                    |     | T & OUTLET)          | 316 SS         |          |       |   |
|                                                                                                                                                                                                                                                                                                                                                                                                                                                                                                                                                                             |                                                                                                                                    |     | S (SEE NOTE 7)       |                |          |       |   |
|                                                                                                                                                                                                                                                                                                                                                                                                                                                                                                                                                                             |                                                                                                                                    |     | KAGE (SINGLE ACTING) | CARBON S       | TEEL     |       |   |
| S:<br>NITS ARE TO BE DESIGNED, FABRICATED & "U" STAMPED IN ACCORDANCE<br>TH ASME SECT. VIII,DIV. 1 BOILER & PRESSURE VESSEL CODE,<br>I COMPLIANCE TO LATEST ADDENDA.<br>LET / OUTLET FLANGE CONNECTIONS PER ANSI B 16.5.<br>ESIGN PRESSURE: 150 PSI (MAWP) [10.34 BAR]<br>ESIGN TEMPERATURE 250° F. [121° C]<br>DMT – -20° F @ 150 PSI [-28.9° C @ 10.34 BAR]<br>L DIMENSIONS ARE IN INCHES & [MILLIMETERS]<br>L BOLT HOLES ARE TO STRADDLE NATURAL CENTERLINES.<br>PPROX. WEIGHT (DRY) 1046 LBS.<br>" BUTTERFLY VALVES WAFER STYLE:<br>BRAY SERIES 30<br>BODY-DUCTILE IRON |                                                                                                                                    |     |                      |                |          |       | 2 |
| DISC & STEM-SSTL<br>SEATS-EPDM<br>AINT CARBON STEEL PER EATON STANDARD ES-301.                                                                                                                                                                                                                                                                                                                                                                                                                                                                                              |                                                                                                                                    |     |                      |                |          |       |   |
|                                                                                                                                                                                                                                                                                                                                                                                                                                                                                                                                                                             | CERTIFIED FOR:<br>P.O. NO.:<br>SALES ORDER NO.:<br>VESSEL CODE: DMBF-0602-AB10-060A-UT-11HE-VAL-LINK<br>PART NUMBER: F3AV0600300-B |     |                      |                |          |       | 3 |
|                                                                                                                                                                                                                                                                                                                                                                                                                                                                                                                                                                             | EATON FILTRATION, LLC<br>900 FAIRMOUNT AVENUE, ELIZABETH, NEW JERSEY 07207                                                         |     |                      |                |          |       |   |
|                                                                                                                                                                                                                                                                                                                                                                                                                                                                                                                                                                             | FATON   NAME DMBF-0602 DUPLEX FILTER VESSE   6" 150# INLET/ TANG. OUTLET   TYPE HE STAINLESS STEEL-316                             |     |                      |                | L        |       |   |
| JRE OR<br>PART IS                                                                                                                                                                                                                                                                                                                                                                                                                                                                                                                                                           | DRAWN                                                                                                                              | FJM | DATE 07/24/03        | CERT. LH       | DATE 07/ | 24/03 |   |
| ND<br>Y OF                                                                                                                                                                                                                                                                                                                                                                                                                                                                                                                                                                  | SIZE DV<br>B                                                                                                                       |     |                      | )6TS-B         |          | REV   |   |
|                                                                                                                                                                                                                                                                                                                                                                                                                                                                                                                                                                             |                                                                                                                                    |     |                      |                |          |       |   |