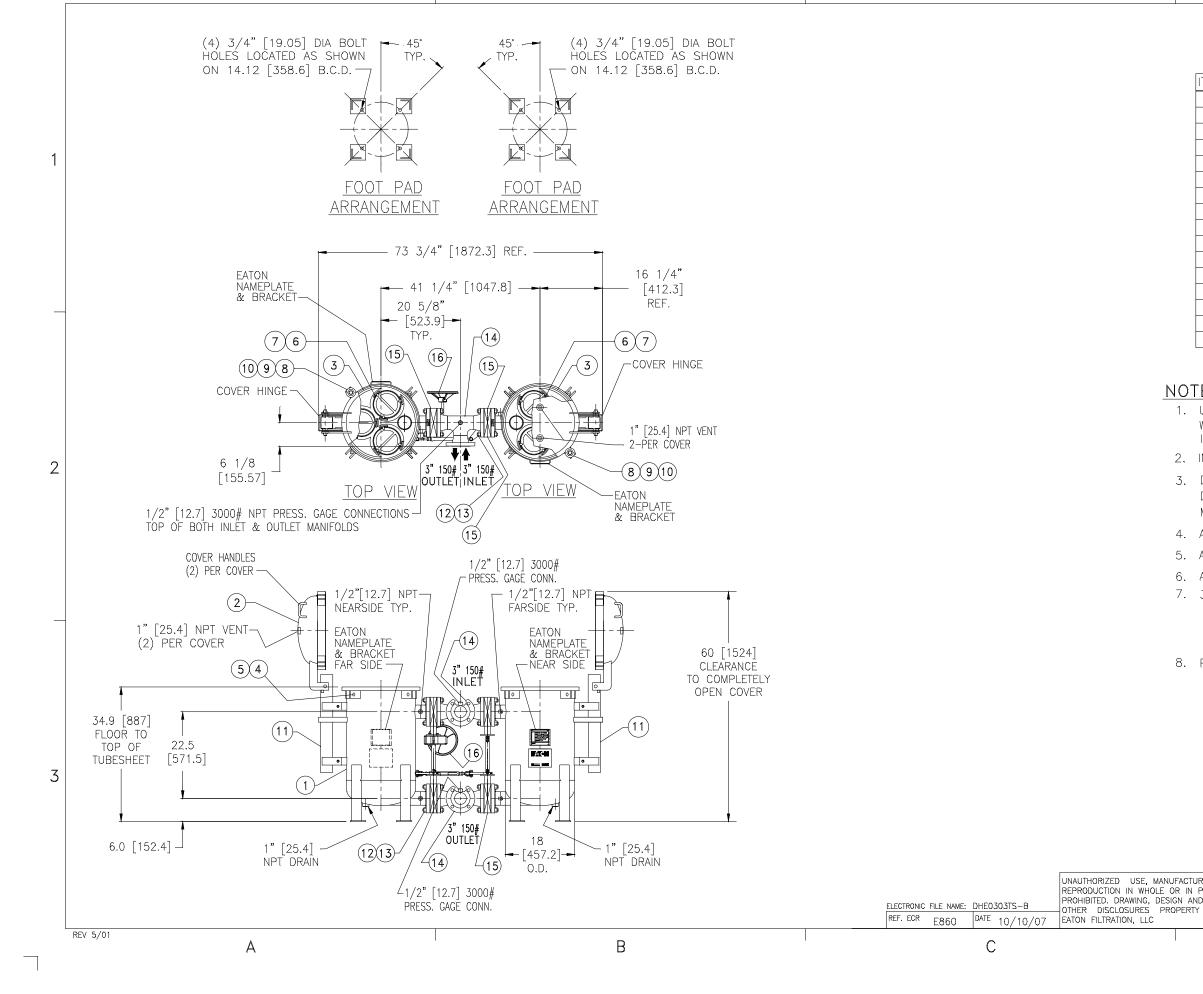

В

С

|                                                                                                                                                                                                                                                                                                                                                                           | ITEM PART NAME MATERIAL                                                                                                                                                                                                                                                                   |                                    |             |             |                |        |    |        |          |        |    |
|---------------------------------------------------------------------------------------------------------------------------------------------------------------------------------------------------------------------------------------------------------------------------------------------------------------------------------------------------------------------------|-------------------------------------------------------------------------------------------------------------------------------------------------------------------------------------------------------------------------------------------------------------------------------------------|------------------------------------|-------------|-------------|----------------|--------|----|--------|----------|--------|----|
|                                                                                                                                                                                                                                                                                                                                                                           |                                                                                                                                                                                                                                                                                           | BODY                               | 17000       | vi <u> </u> | SA240-316/316L |        |    |        |          |        |    |
|                                                                                                                                                                                                                                                                                                                                                                           | 2 COVER SA240-316/316L                                                                                                                                                                                                                                                                    |                                    |             |             |                |        |    |        |          |        |    |
|                                                                                                                                                                                                                                                                                                                                                                           | 3 O-RING BUNA-N                                                                                                                                                                                                                                                                           |                                    |             |             |                |        |    |        |          |        |    |
|                                                                                                                                                                                                                                                                                                                                                                           | 4 PIN                                                                                                                                                                                                                                                                                     |                                    |             |             |                |        |    | 193 B7 | ZINC F   | Ľ      |    |
|                                                                                                                                                                                                                                                                                                                                                                           | 5 SNAP RING STEEL ZINC PL                                                                                                                                                                                                                                                                 |                                    |             |             |                |        |    |        |          | 1      |    |
|                                                                                                                                                                                                                                                                                                                                                                           | 6 BASKET RESTRAINER 316 SS                                                                                                                                                                                                                                                                |                                    |             |             |                |        |    |        |          |        |    |
|                                                                                                                                                                                                                                                                                                                                                                           | 7                                                                                                                                                                                                                                                                                         | 7 FILTER BAG RETAINER 316 SS       |             |             |                |        |    |        |          |        |    |
|                                                                                                                                                                                                                                                                                                                                                                           | 8                                                                                                                                                                                                                                                                                         |                                    |             |             |                |        |    |        |          |        |    |
|                                                                                                                                                                                                                                                                                                                                                                           | 9                                                                                                                                                                                                                                                                                         |                                    |             |             |                |        |    |        |          |        |    |
|                                                                                                                                                                                                                                                                                                                                                                           |                                                                                                                                                                                                                                                                                           |                                    |             |             |                |        |    |        |          |        |    |
|                                                                                                                                                                                                                                                                                                                                                                           |                                                                                                                                                                                                                                                                                           |                                    |             |             |                |        |    |        |          |        |    |
|                                                                                                                                                                                                                                                                                                                                                                           |                                                                                                                                                                                                                                                                                           | 12 MANIFOLD STUDS SA193 B7 ZINC PL |             |             |                |        |    |        |          |        |    |
|                                                                                                                                                                                                                                                                                                                                                                           | 13 MANIFOLD HEX NUTS SA194 2H ZINC PL                                                                                                                                                                                                                                                     |                                    |             |             |                |        |    |        | Ľ        |        |    |
|                                                                                                                                                                                                                                                                                                                                                                           | 14 MANIFOLDS (INLET & OUTLET) 316 SS                                                                                                                                                                                                                                                      |                                    |             |             |                |        |    |        | <u> </u> |        |    |
|                                                                                                                                                                                                                                                                                                                                                                           |                                                                                                                                                                                                                                                                                           |                                    | ERFLY VAL   |             | ,              | /      |    |        |          |        |    |
|                                                                                                                                                                                                                                                                                                                                                                           | 16 0                                                                                                                                                                                                                                                                                      | SEAR OPER                          | RATOR & LII | VKAGE       | (SINGLE A      | CTING) | CA | RBON   | STEEL    |        |    |
| 1.<br>2.<br>3.<br>4.<br>5.<br>6.<br>7.                                                                                                                                                                                                                                                                                                                                    | WITH ASME SECT. VIII, DIV. 1 BOILER & PRESSURE VESSEL CODE,<br>IN COMPLIANCE TO LATEST ADDENDA.<br>INLET / OUTLET FLANGE CONNECTIONS PER ANSI B 16.5.<br>DESIGN PRESSURE: 150 PSI (MAWP) [10.34 BAR]<br>DESIGN TEMPERATURE 250° F. [121° C]<br>MDMT20° F @ 150 PSI [-28.9° C @ 10.34 BAR] |                                    |             |             |                |        |    |        |          |        | 2  |
| 8. PAINT CARBON STEEL PER EATON STANDARD ES-301.<br>CERTIFIED FOR:<br>P.O. NO.:<br>SALES ORDER NO.:<br>VESSEL CODE: DMBF-0302-AB10-030A-UT-11HE-VAL-LINK<br>PART NUMBER: F3AV0300300-B<br>EATON FILTRATION, LLC<br>900 FAIRMOUNT AVENUE, ELIZABETH, NEW JERSEY 07207<br>NAME DMBF-0302 DUPLEX FILTER VESSEL<br>3" 150# INLET/ TANG. OUTLET<br>TYPE HE STAINLESS STEEL-316 |                                                                                                                                                                                                                                                                                           |                                    |             |             |                |        |    |        |          |        | 3  |
|                                                                                                                                                                                                                                                                                                                                                                           |                                                                                                                                                                                                                                                                                           | DRAWN                              | FJM         | DATE        | 07/24/         |        |    |        |          | 7/24/0 | 03 |
| le or in<br>Design ai<br>Propert                                                                                                                                                                                                                                                                                                                                          | ١D                                                                                                                                                                                                                                                                                        | size<br>B                          | DWG<br>NO   |             | DHEC           | 1      |    |        |          | REV    | '  |
|                                                                                                                                                                                                                                                                                                                                                                           |                                                                                                                                                                                                                                                                                           |                                    |             |             |                |        |    |        |          |        |    |