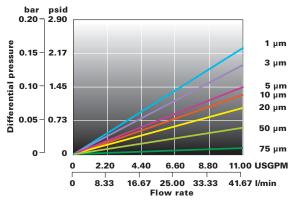

## Flow rate\*

(68°F/20 °C per 10" filter cartridge for water)

<sup>\*</sup> For liquids other than water, multiply pressure drop by fluid viscosity in centipoise.