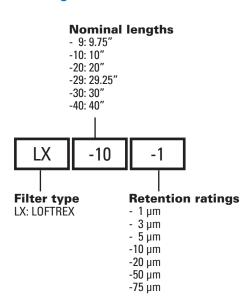

## **Ordering code**

# Design

**Filter material** Polypropylene

Retention ratings 1, 3, 5, 10, 20, 50 and 75  $\mu m$  @ 80% efficiency

### **Technical data**

**Nominal lengths** 9.75", 10", 20", 29.25", 30", 40" (247, 254, 508, 743, 762, 1016 mm)

Outside diameter 2.5" (64 mm)

Inside diameter 1.1" (28 mm)

Max. operating temperature 176°F (80°C)