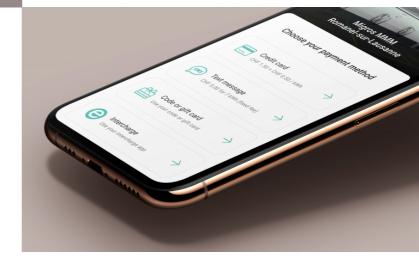

## Works with multiple payment solutions

Scan & Charge is compatible with most payment solutions and can be customized upon request. It works for example with credit card, SMS and it is INTERCHARGE compatible.