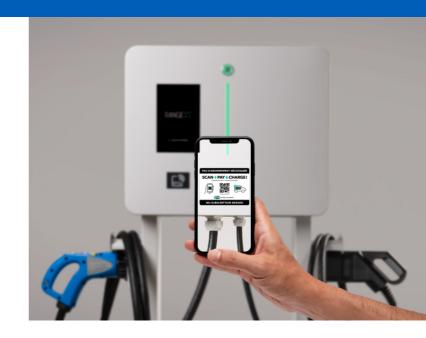

### 3 easy steps to begin a charge

Each charging station carries a QR code that users can scan to trigger the charge of their vehicle, once their car is connected to the charging station.

- 1. They scan the QR-Code
- 2. They follow the payment instructions
- 3. The charge begins