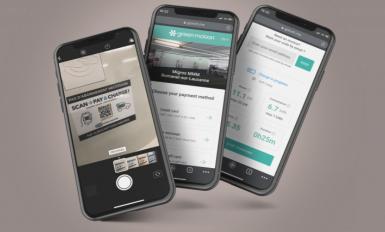

### 3 easy steps to begin a charge

Each charging station carries a QR code that users can scan to trigger the charge of their vehicle, once their car is connected to the charging station.

- 1. They scan the QR-Code
- 2. They follow the payment instructions
- 3. The charge begins

## Works with multiple payment solutions

Scan & Charge is compatible with most payment solutions and can be customized upon request. It works for example with credit card, SMS and it is INTERCHARGE compatible.