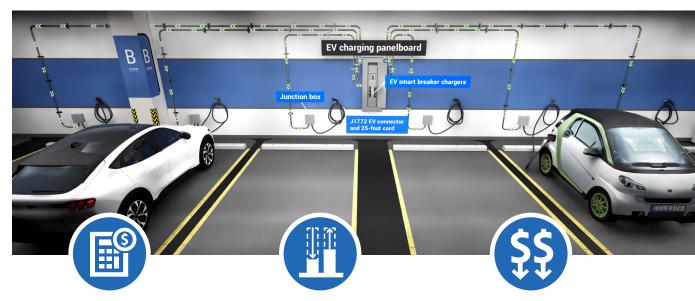

## **EV Charging Panelboard**

Whether you're enabling charging for a multi-family dwelling, commercial application, educational campus or a parking garage, charge up to 10 electric vehicles (EVs) with Eaton's Pow-R-Line 3X panelboard.

\*Per quotes from independent contractors

- AC Level 2 charging at 7.7 kW, 240 Vac (up to 10)
- Restricted access to EV panel provides protection against vandalism
- Wi-Fi connectivity to facilitate CPO connection
- OCPP 1.6J certification enables integration with your preferred charge management solution
- Access control (QR code)

- SAE J1772 EV connector and 25-foot cord
- 0.2% energy metering accuracy
- Wi-Fi connectivity
- UL/FCC/IC
- Energy Star rated
- NEMA 3R/4/4X/12
- 10kA Interruption rating

Contact your local sales representative or visit **Eaton.com/evchargers** for more information.