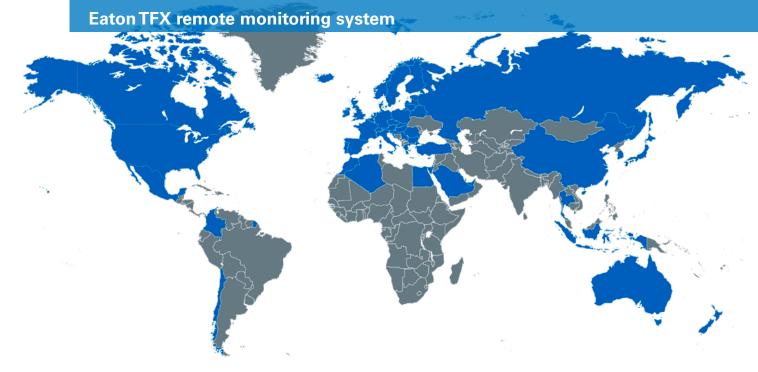

## TFX telematics system data plan coverage

The Eaton TFX remote monitoring system provides fleet and equipment managers with a comprehensive view into machine location and performance, enabling them to make data-driven decisions that increase uptime and productivity.

The TFX system leverages a global cellular network with coverage in each of the countries listed here.

To learn more about the TFX telematics system, contact your Eaton sales manager or visit **Eaton.com/TFX**.

| Africa       |                      |               |             |                  |
|--------------|----------------------|---------------|-------------|------------------|
| Algeria      | Egypt                | Mayotte       | Morocco     | Reunion          |
| Asia         |                      |               |             |                  |
| China        | Hong Kong            | Indonesia     | Israel      | Japan            |
| Saudi Arabia | Singapore            | South Korea   | Taiwan      | Thailand         |
| Turkey       | United Arab Emirates | 3             |             |                  |
| Australia    |                      |               |             |                  |
| Australia    | New Zealand          |               |             |                  |
| Europe       |                      |               |             |                  |
| Austria      | Belarus              | Belgium       | Bulgaria    | Croatia          |
| Cyprus       | Czech Republic       | Denmark       | Estonia     | Finland          |
| France       | Germany              | Gibraltar     | Greece      | Guernsey/Jersey  |
| Hungary      | Iceland              | Ireland       | Isle of Man | Italy            |
| Latvia       | Liechtenstein        | Lithuania     | Luxembourg  | Malta            |
| Netherlands  | Northern Ireland     | Norway        | Poland      | Portugal         |
| Romania      | Russian Federation   | San Marino    | Serbia      | Slovakia         |
| Slovenia     | Spain                | Sweden        | Switzerland | United Kingdom   |
| Vatican City |                      |               |             |                  |
| North Americ | a                    |               |             |                  |
| Canada       | Guadeloupe           | Martinique    | Mexico      | Saint Barthelemy |
| Saint Martin | United States        |               |             |                  |
| South Americ | a                    |               |             |                  |
| Chile        | Colombia             | French Guiana |             |                  |