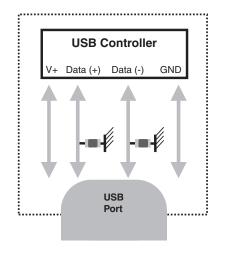

### The Voltage Variable Material (VVM) solution to the ESD protection problem

Utilize the 0402ESDA-MLP, 0603ESDA-MLP, PS04LTVA1 or 0603ESDA2-TR2 VVM ESD devices to protect the set top box electronics from catastrophic ESD damage at each potential outside metal contact or connector on each line. Audio, Video, RF, USB and RS-232 lines may be protected from ESD events on set top systems.

# Typical ESD Protection applications with Eaton's VVM 0402ESDA-MLP, 0603ESDA-MLP, PS04LTVA1 or 0603ESDA2-TR2

Eaton 1000 Eaton Boulevard Cleveland, OH 44122 United States www.eaton.com/electronics