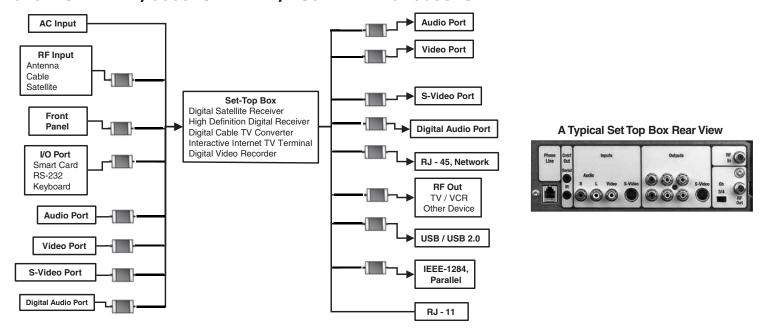

## Why are Set top boxes vulnerable to Electrostatic Discharge (ESD)

Set top boxes boxes include a variety of I/O jacks such as front panel USB, Audio/Video, LAN, rear panel Satellite, cable, TV antenna, Wireless transmitter connection, USB, DVI, HDMI, LAN, optical digital input/output, connections for CD, DVD,VCR, Outputs for Video, Audio, and more. Most of these jacks are susceptible to ESD threat.

### The Voltage Variable Material (VVM) solution to the ESD protection problem

Utilize the 0402ESDA-MLP, 0603ESDA-MLP, PS04LTVA1 or 0603ESDA2-TR2 VVM ESD devices to protect the set top box electronics from catastrophic ESD damage at each potential outside metal contact or connector on each line. Audio, Video, RF, USB and RS-232 lines may be protected from ESD events on set top systems.

# Protection against ESD threat for Set top system input/output ports with Eaton's VVM 0402ESDA-MLP, 0603ESDA-MLP, PS04LTVA1 or 0603ESDA2-TR2