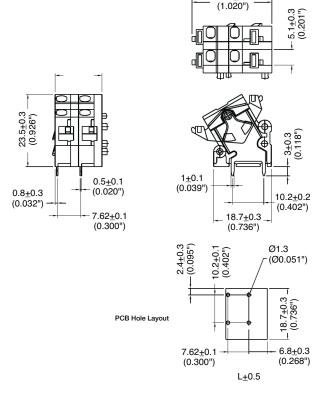

**Operating Temperature**: 105°C (221°F) max., -40°C

(-40°F) min.

Recommended PCB Hole Diameters: 0.051" (1.30mm)

Construction: Mold-to-Length

Agency Information: File E62622; CE Certified

| EM281606 |
|----------|

## Dimensions - mm (in)

To convert to inches, divide by 25.4