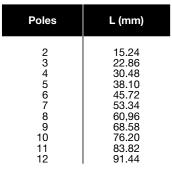

## EM2816 Series EuroMag Terminal Blocks

60° Entry; Screwless; 7.62 Centers

## **SPECIFICATIONS**

Rating: 10A, 300V

Center Spacing: 0.30" (7.62mm) Wire Range: #16-22 AWG

Housing Material: UL rated 94V0 Thermoplastic

Contact Material: Tin-Plated Brass Spring Material: Stainless Steel

**Operating Temperature**: 105°C (221°F) max., -40°C

(-40°F) min.

Recommended PCB Hole Diameters: 0.051" (1.30mm)

Construction: Mold-to-Length

Agency Information: File E62622; CE Certified

| EM281606 |
|----------|

25.9±0.5

## Dimensions - mm (in)



To convert to inches, divide by 25.4



## **Part Numbering System**

Series # of Poles

EM2816

02 to 12