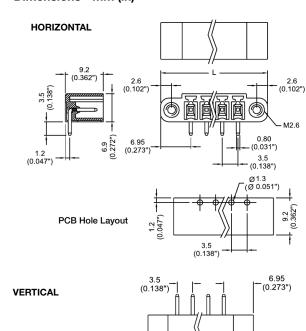

## **SPECIFICATIONS**

**Rating**: 10A, 300V

**Center Spacing**: 0.138" (3.50mm)

Housing Material: Green Polyamide Type 6/6, 94V0

Contact Material: Brass Tin-Plated

Operating Temperature:  $105^{\circ}\text{C}$  (221°F) max., -40°C

(-40°F) min.

**Recommended PCB Hole Diameters**: 0.055" (1.40mm)

Construction: Mold to Length

Agency Information: File E62622; CE Certified

| Poles                                            | L (mm)                                                                               |
|--------------------------------------------------|--------------------------------------------------------------------------------------|
| 2<br>3<br>4<br>5<br>6<br>7<br>8<br>9<br>10<br>11 | 17.4<br>20.9<br>24.4<br>27.9<br>31.4<br>34.9<br>38.4<br>41.3<br>45.4<br>48.9<br>52.4 |

To convert to inches, divide by 25.4

## Dimensions - mm (in)

2.6 (0.102") 2.6 (0.102")

2.9 (0.114") 0.80 (0.031")

(0.632)