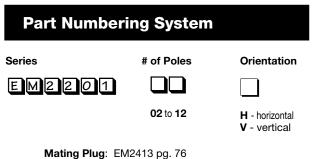

## EM2201 Series EuroMag Terminal Blocks

Header with Flanges (Mates with EM2413 Series); 3.50 Centers

## EM220110H