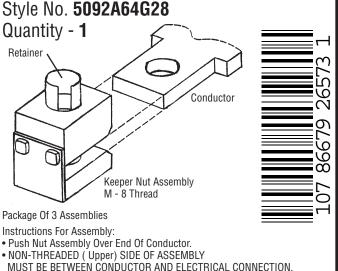

**Cutler-Hammer** Series C **Circuit Breaker Accessory** 

For K-Frame

**Cutler-Hammer** PDCD Pittsburgh, PA

4217 B86 H05

Keeper Nut Assembly Kit - Metric Cat. No. **KPR3BM** (Load End) Style No. 5092A64G28

Package Of 3 Assemblies Instructions For Assembly:

Push Nut Assembly Over End Of Conductor.

• NON-THREADED ( Upper) SIDE OF ASSEMBLY MUST BE BETWEEN CONDUCTOR AND ELECTRICAL CONNECTION.

• Holes In Assembly Must Line Up With Clearance Hole In Conductor.

Push Retainer Into Conductor Hole To Keep Nut Assembly On Conductor.

FILE = 4217B86H05/5092A64G28 BGART DATE = 12-09-98

**Cutler-Hammer** Series C **Circuit Breaker Accessory** 

For K-Frame

**Cutler-Hammer PDCD** Pittsburgh, PA