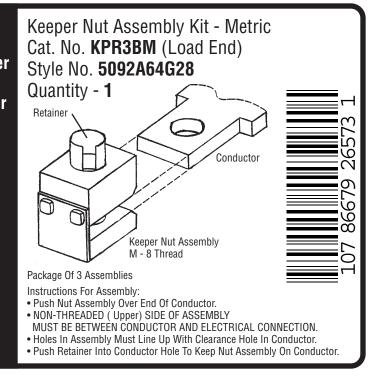

**Cutler-Hammer** Series C **Circuit Breaker Accessory** 

For K-Frame

**Cutler-Hammer** PDCD Pittsburgh, PA

4217 B86 H05

Keeper Nut Assembly Kit - Metric Cat. No. **KPR3BM** (Load End) Style No. 5092A64G28

Package Of 3 Assemblies Instructions For Assembly:

Push Nut Assembly Over End Of Conductor.

• NON-THREADED ( Upper) SIDE OF ASSEMBLY MUST BE BETWEEN CONDUCTOR AND ELECTRICAL CONNECTION.

• Holes In Assembly Must Line Up With Clearance Hole In Conductor.

- Holes In Assembly Must Line Up With Clearance Hole In Conductor.
- Push Retainer Into Conductor Hole To Keep Nut Assembly On Conductor.

Keeper Nut Assembly Kit - Metric Cat. No. KPR3BM (Load End) Style No. 5092A64G28