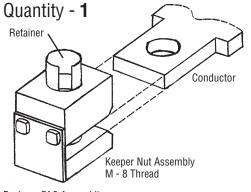

4217 B86 H05

Keeper Nut Assembly Kit - Metric Cat. No. **KPR3BM** (Load End) Style No. 5092A64G28 Quantity - 1 Retainer Conductor Keeper Nut Assembly M - 8 Thread Package Of 3 Assemblies Instructions For Assembly: Push Nut Assembly Over End Of Conductor. NON-THREADED (Upper) SIDE OF ASSEMBLY MUST BE BETWEEN CONDUCTOR AND ELECTRICAL CONNECTION. • Holes In Assembly Must Line Up With Clearance Hole In Conductor.