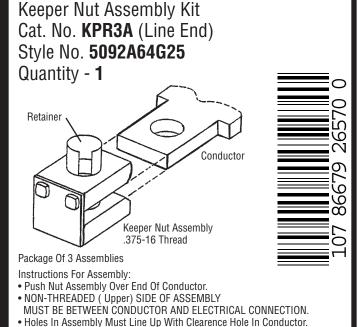

**Cutler-Hammer** Series C **Circuit Breaker** Accessory

For K-Frame

**Cutler-Hammer** PDCD Pittsburgh, PA

4217 B83 H05

Keeper Nut Assembly Kit Cat. No. KPR3A (Line End) Style No. 5092A64G25 Quantity - 1

- Holes In Assembly Must Line Up With Clearence Hole In Conductor.
- Push Retainer Into Conductor Hole To Keep Nut Assembly On Conductor.

Push Nut Assembly Over End Of Conductor.

Keeper Nut Assembly Kit

Style No. 5092A64G25

Cat. No. **KPR3A** (Line End)

- NON-THREADED ( Upper) SIDE OF ASSEMBLY MUST BE BETWEEN CONDUCTOR AND ELECTRICAL CONNECTION.
- Holes In Assembly Must Line Up With Clearence Hole In Conductor.
- Push Retainer Into Conductor Hole To Keep Nut Assembly On Conductor.

Instructions For Assembly:

- Push Nut Assembly Over End Of Conductor.
- NON-THREADED (Upper) SIDE OF ASSEMBLY MUST BE BETWEEN CONDUCTOR AND ELECTRICAL CONNECTION.
- Holes In Assembly Must Line Up With Clearence Hole In Conductor.
- Push Retainer Into Conductor Hole To Keep Nut Assembly On Conductor.