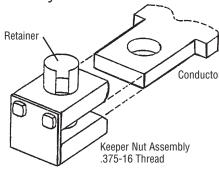

**Cutler-Hammer** Series C **Circuit Breaker** Accessory

For K-Frame

**Cutler-Hammer PDCD** Pittsburgh, PA

4217 B83 H05

Conductor Keeper Nut Assembly .375-16 Thread

Package Of 3 Assemblies

Quantity - 1

Retainer

Instructions For Assembly:

- Push Nut Assembly Over End Of Conductor.
- NON-THREADED (Upper) SIDE OF ASSEMBLY MUST BE BETWEEN CONDUCTOR AND ELECTRICAL CONNECTION.
- Holes In Assembly Must Line Up With Clearence Hole In Conductor.
- Push Retainer Into Conductor Hole To Keep Nut Assembly On Conductor.