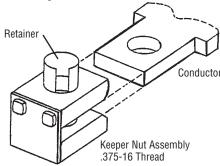

Push Nut Assembly Over End Of Conductor.

Keeper Nut Assembly Kit

Style No. 5092A64G25

Cat. No. **KPR3A** (Line End)

- NON-THREADED ( Upper) SIDE OF ASSEMBLY MUST BE BETWEEN CONDUCTOR AND ELECTRICAL CONNECTION.
- Holes In Assembly Must Line Up With Clearence Hole In Conductor.
- Push Retainer Into Conductor Hole To Keep Nut Assembly On Conductor.

**Cutler-Hammer** Series C **Circuit Breaker** Accessory

For K-Frame

**Cutler-Hammer PDCD** Pittsburgh, PA

4217 B83 H05

Conductor Keeper Nut Assembly .375-16 Thread

Package Of 3 Assemblies

Quantity - 1

Retainer

Instructions For Assembly:

- Push Nut Assembly Over End Of Conductor.
- NON-THREADED (Upper) SIDE OF ASSEMBLY MUST BE BETWEEN CONDUCTOR AND ELECTRICAL CONNECTION.
- Holes In Assembly Must Line Up With Clearence Hole In Conductor.
- Push Retainer Into Conductor Hole To Keep Nut Assembly On Conductor.