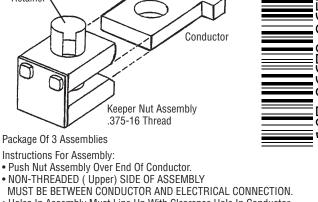

**Cutler-Hammer** Series C **Circuit Breaker** Accessory

For K-Frame

**Cutler-Hammer** 

Pittsburgh, PA

4217 B83 H05

PDCD

Package Of 3 Assemblies

Instructions For Assembly:

Push Nut Assembly Over End Of Conductor.

Keeper Nut Assembly Kit

Style No. 5092A64G25

Cat. No. **KPR3A** (Line End)

- NON-THREADED ( Upper) SIDE OF ASSEMBLY MUST BE BETWEEN CONDUCTOR AND ELECTRICAL CONNECTION.
- Holes In Assembly Must Line Up With Clearence Hole In Conductor.
- Push Retainer Into Conductor Hole To Keep Nut Assembly On Conductor.

Instructions For Assembly:

- Push Nut Assembly Over End Of Conductor.
- NON-THREADED (Upper) SIDE OF ASSEMBLY MUST BE BETWEEN CONDUCTOR AND ELECTRICAL CONNECTION.
- Holes In Assembly Must Line Up With Clearence Hole In Conductor.
- Push Retainer Into Conductor Hole To Keep Nut Assembly On Conductor.