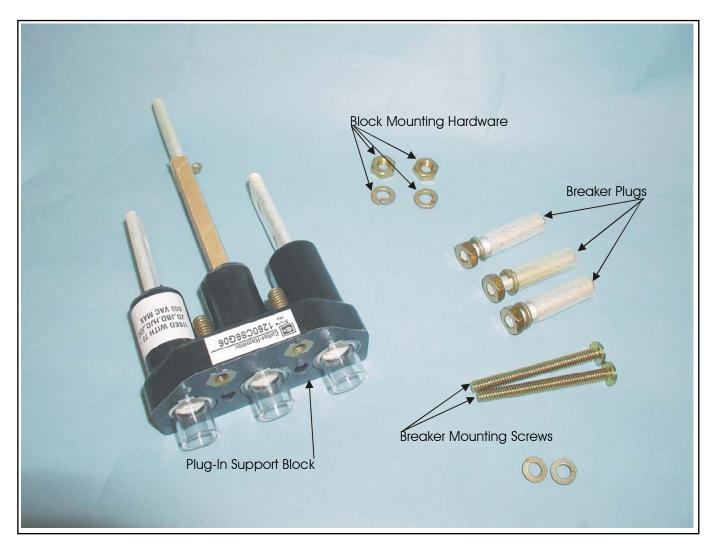

## Instructions for Plug-In Support Block Assembly for JB, KB, HKB and MCP-5 (250 Amp) JD, JDB, HJD, JDC and HMCP250

Fig. 1 — Support Block Assembly

Mount the Plug-In Support Block using the block mounting hardware. Torque the nut to 10 ft lbs (13.56 N-m) max.

Fig. 2 — Installation - Plug-In Support Block

Fig. 3 — Support Block Assembled to Breaker

Effective March 2009 Page 2