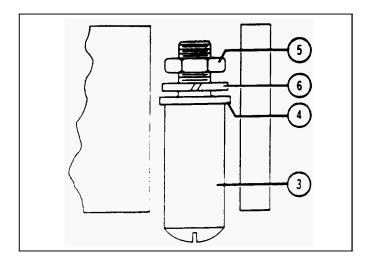

## INSTALLATION - PLUG-IN SUPPORT BLOCK

Refer to Figure 2 and assemble plug (3) to the lower side of the breaker conductor, (4) and positioned to the inner most slotted portion, of the breaker conductor "Closest to Breaker Mechanism" and secure in place with nut (5) and washer (6).. Torque nut (5) to a maximum of 8 ft. lbs. (10.85 N-m) max.