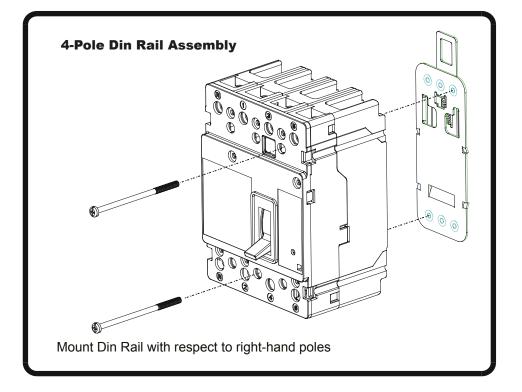

## For PDG1 Frame

DIN Rail Adapter, 2-, 3-, 4-Pole Cat. No - PDG1XDIN234P Style No - 66C1587G21 Quantity -1

## Package Content:

- 1 DIN Rail Adapter
- 2 Mounting Screws

## Installation:

- \* Disconnect voltage and trip breaker before any installation or removed.
- \* Insert screws through opposite corners of breaker mounting holes and thread a couple of turns into the Din Rail Adapter.
- Clip Din Rail Adapter tabs on bottom of din rail.
  Push breaker towards mounting panel unit
  Adapter snaps onto din rail.
- \* Tighten screws down to mounting panel. Do not over-tighten.
- \* To remove, loosen screws from mounting panel. Place a screwdriver blade in slot and pull up on Slider to release from din rail.