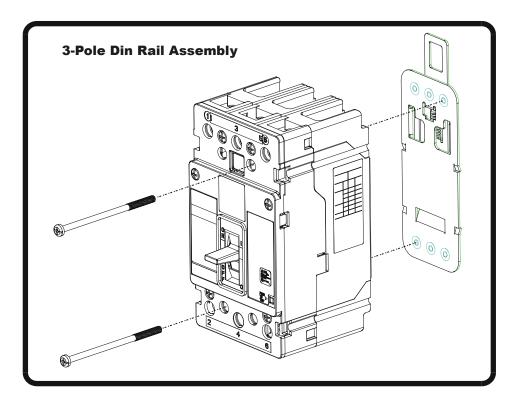

## For PDG1 Frame

DIN Rail Adapter, 2-, 3-, 4-Pole Cat. No - PDG1XDIN234P Style No - 66C1587G21 Quantity -1

## Package Content:

- 1 DIN Rail Adapter
- 2 Mounting Screws

## Installation:

- \* Disconnect voltage and trip breaker before any installation or removed.
- \* Insert screws through opposite corners of breaker mounting holes and thread a couple of turns into the Din Rail Adapter.
- Clip Din Rail Adapter tabs on bottom of din rail.
  Push breaker towards mounting panel unit
  Adapter snaps onto din rail.
- \* Tighten screws down to mounting panel. Do not over-tighten.
- \* To remove, loosen screws from mounting panel. Place a screwdriver blade in slot and pull up on Slider to release from din rail.