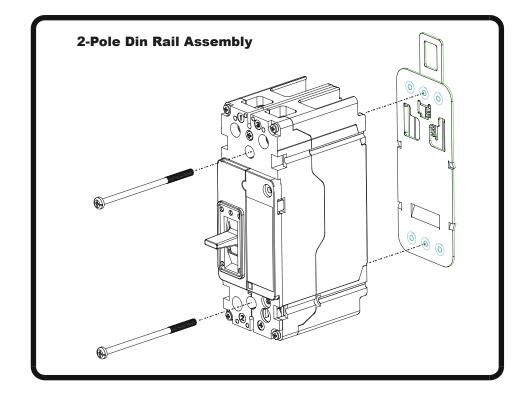

## For PDG1 Frame

DIN Rail Adapter, 2-, 3-, 4-Pole Cat. No - PDG1XDIN234P Style No - 66C1587G21 Quantity -1

## Package Content:

- 1 DIN Rail Adapter
- 2 Mounting Screws

## Installation:

- \* Disconnect voltage and trip breaker before any installation or removed.
- \* Insert screws through opposite corners of breaker mounting holes and thread a couple of turns into the Din Rail Adapter.
- Clip Din Rail Adapter tabs on bottom of din rail.
  Push breaker towards mounting panel unit
  Adapter snaps onto din rail.
- \* Tighten screws down to mounting panel. Do not over-tighten.
- \* To remove, loosen screws from mounting panel. Place a screwdriver blade in slot and pull up on Slider to release from din rail.