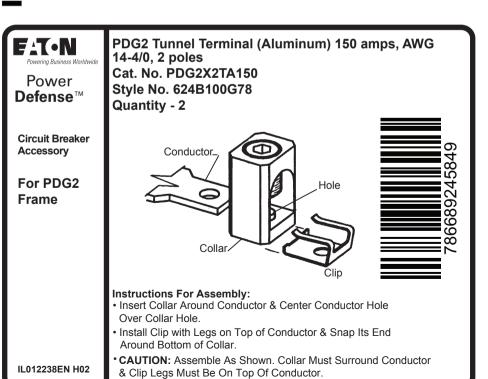

PDG2 Tunnel Terminal (Aluminum) 150 amps, AWG 14-4/0, 2 poles Cat. No. PDG2X2TA150 Power Style No. 624B100G78 Defense™ Quantity - 2 Circuit Breaker Accessory Conductor\_ For PDG2 Hole Frame බ Instructions For Assembly: Insert Collar Around Conductor & Center Conductor Hole Over Collar Hole. Install Clip with Legs on Top of Conductor & Snap Its End Around Bottom of Collar. CAUTION: Assemble As Shown. Collar Must Surround Conductor IL012238EN H02 & Clip Legs Must Be On Top Of Conductor.

& Clip Legs Must Be On Top Of Conductor.

IL012238EN H02

CAUTION: Assemble As Shown. Collar Must Surround Conductor