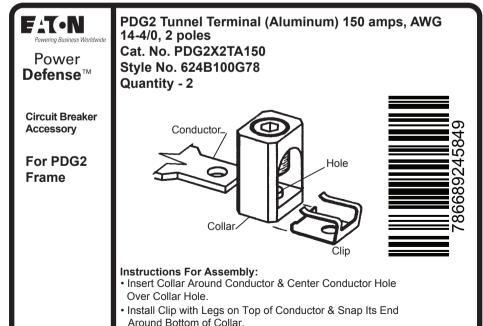

PDG2 Tunnel Terminal (Aluminum) 150 amps, AWG 14-4/0, 2 poles Cat. No. PDG2X2TA150 Power Style No. 624B100G78 Defense™ Quantity - 2 Circuit Breaker Accessory Conductor\_ For PDG2 Hole Frame බ Instructions For Assembly: Insert Collar Around Conductor & Center Conductor Hole Over Collar Hole. Install Clip with Legs on Top of Conductor & Snap Its End Around Bottom of Collar. CAUTION: Assemble As Shown. Collar Must Surround Conductor IL012238EN H02 & Clip Legs Must Be On Top Of Conductor.

& Clip Legs Must Be On Top Of Conductor.

IL012238EN H02

CAUTION: Assemble As Shown. Collar Must Surround Conductor