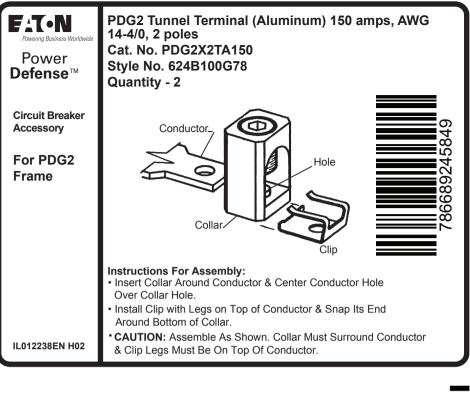

PDG2 Tunnel Terminal (Aluminum) 150 amps, AWG 14-4/0, 2 poles Cat. No. PDG2X2TA150 Power Style No. 624B100G78 Defense™ Quantity - 2 Circuit Breaker Accessory Conductor\_ For PDG2 Hole Frame බ Instructions For Assembly: Insert Collar Around Conductor & Center Conductor Hole Over Collar Hole. Install Clip with Legs on Top of Conductor & Snap Its End Around Bottom of Collar. CAUTION: Assemble As Shown. Collar Must Surround Conductor IL012238EN H02 & Clip Legs Must Be On Top Of Conductor.

& Clip Legs Must Be On Top Of Conductor.

IL012238EN H02

CAUTION: Assemble As Shown. Collar Must Surround Conductor