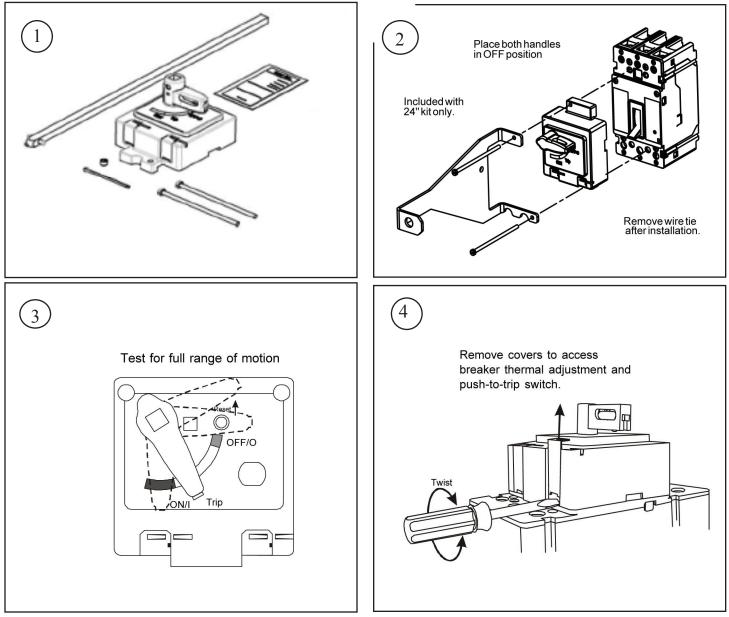

E-Frame Circuit Breaker Instruction Leaflet for Variable Depth Rotary Handle Mechanism

DO NOT ATTEMPT TO INSATLL OR PERFORM MAINTENANCE ON EQUIPMENT WHILE IT IS ENERGIZED. DEATH OR SEVERE INJURY CAN RESULT FROM CONTACT WITH ENERGIZED EQUIPMENT. ALWAYS VERIFY THAT NO VOLTAGE IS PRESENT BEFORE PROCEEDING.