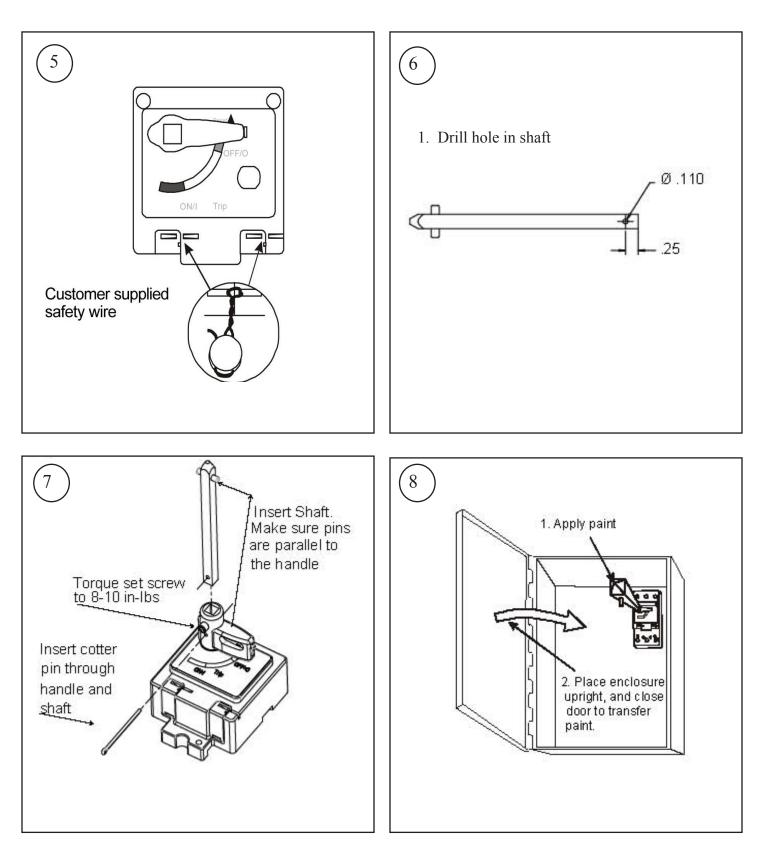

E-Frame Circuit Breaker Instruction Leaflet for Variable Depth Rotary Handle Mechanism

DO NOT ATTEMPT TO INSATLL OR PERFORM MAINTENANCE ON EQUIPMENT WHILE IT IS ENERGIZED. DEATH OR SEVERE INJURY CAN RESULT FROM CONTACT WITH ENERGIZED EQUIPMENT. ALWAYS VERIFY THAT NO VOLTAGE IS PRESENT BEFORE PROCEEDING.