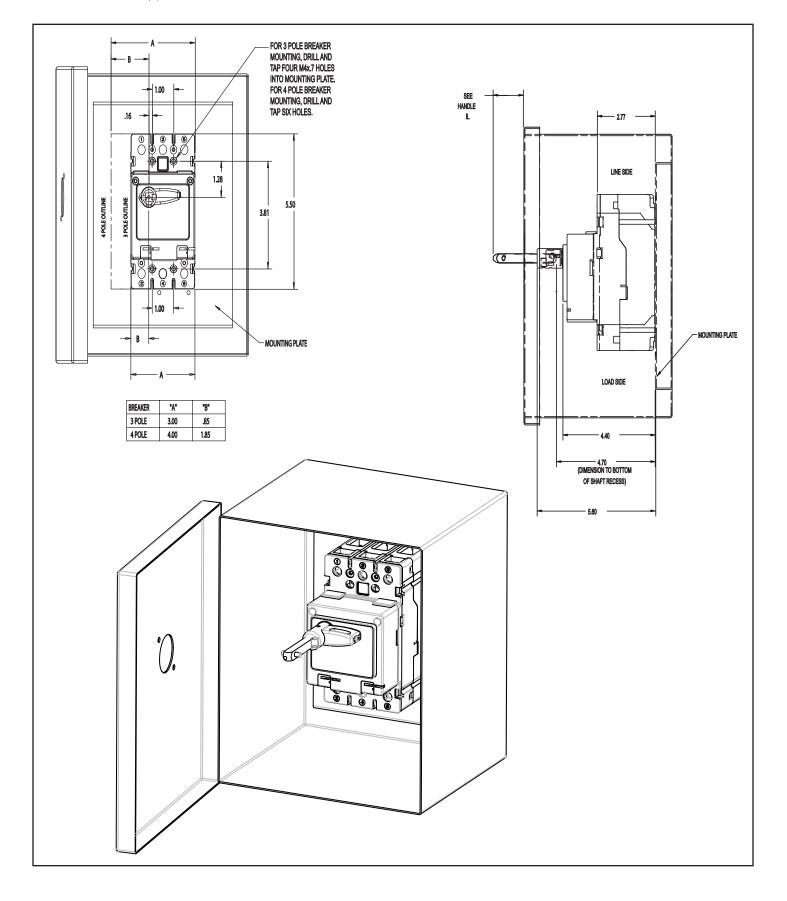

E-Frame Circuit Breaker Instruction Leaflet for Variable Depth Rotary Handle Mechanism

DO NOT ATTEMPT TO INSATLL OR PERFORM MAINTENANCE ON EQUIPMENT WHILE IT IS ENERGIZED. DEATH OR SEVERE INJURY CAN RESULT FROM CONTACT WITH ENERGIZED EQUIPMENT. ALWAYS VERIFY THAT NO VOLTAGE IS PRESENT BEFORE PROCEEDING.