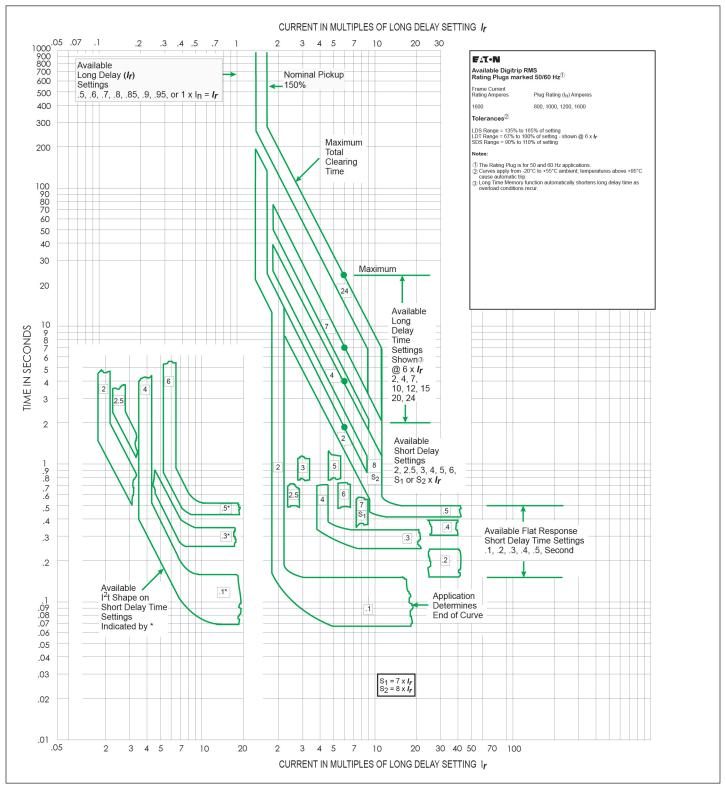

Navy AQB-A1603 Long Delay and Short Delay Time-Phase Current Characteristic Curve (LS):Curve Number: TC01218002E May 2017.

Navy AQB-A1603 Instantaneous Time-Phase Current Characteristic Curve (I):

Curve Number: TC01218003E May 2017.