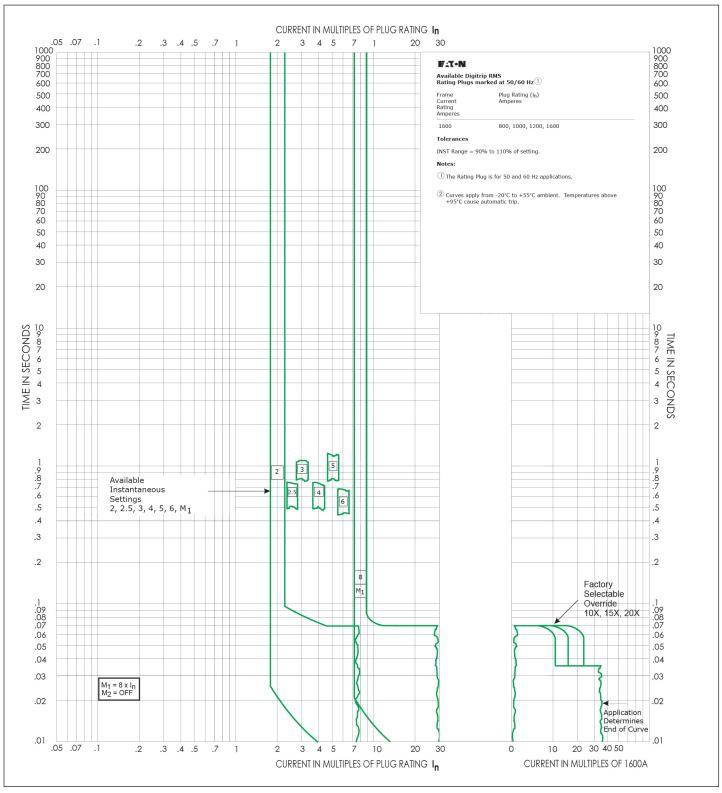

Navy AQB-A1603 Long Delay and Short Delay Time-Phase Current Characteristic Curve (LS):Curve Number: TC01218002E May 2017.

Navy AQB-A1603 Instantaneous Time-Phase Current Characteristic Curve (I):

Curve Number: TC01218003E May 2017.