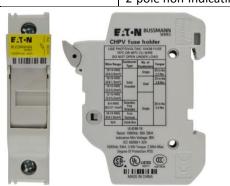

## Date: October 16, 2017 To: Bussmann series CHPV modular photovoltaic fuse holder customers Subject: Product change notification

Dear valued customer:

Effective immediately, the fuse carrier on the Bussmann series<sup>™</sup> 1000 Vdc photovoltaic CHPV DIN-Rail modular fuse holder has changed from grey to black as shown in the images below. This change affects both the indicating and non-indicating, 1- and 2-pole versions. This change is color only and the newer versions retain the same form, fit and electrical characteristics as the ones they replace. Additionally, all accessories available for the old CHPV fuse holders remain the same for the new CHPV fuse holders.

Catalog no.DescriptionUPCCHPV1IU1-pole indicating051712362726CHPV1U1-pole non-indicating051712362719CHPV2IU2-pole indicating051712362740CHPV2U2-pole non-indicating051712362733

Old, grey fuse carrier version