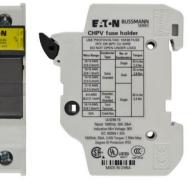

## Date: October 16, 2017 To: Bussmann series CHPV modular photovoltaic fuse holder customers Subject: Product change notification

Dear valued customer:

Effective immediately, the fuse carrier on the Bussmann series<sup>™</sup> 1000 Vdc photovoltaic CHPV DIN-Rail modular fuse holder has changed from grey to black as shown in the images below. This change affects both the indicating and non-indicating, 1- and 2-pole versions. This change is color only and the newer versions retain the same form, fit and electrical characteristics as the ones they replace. Additionally, all accessories available for the old CHPV fuse holders remain the same for the new CHPV fuse holders.

New, black fuse carrier version

If you have any questions about this product change notice, please contact your local Bussmann series product representative. If you need technical assistance, please contact our Application Engineering team at FuseTech@eaton.com.