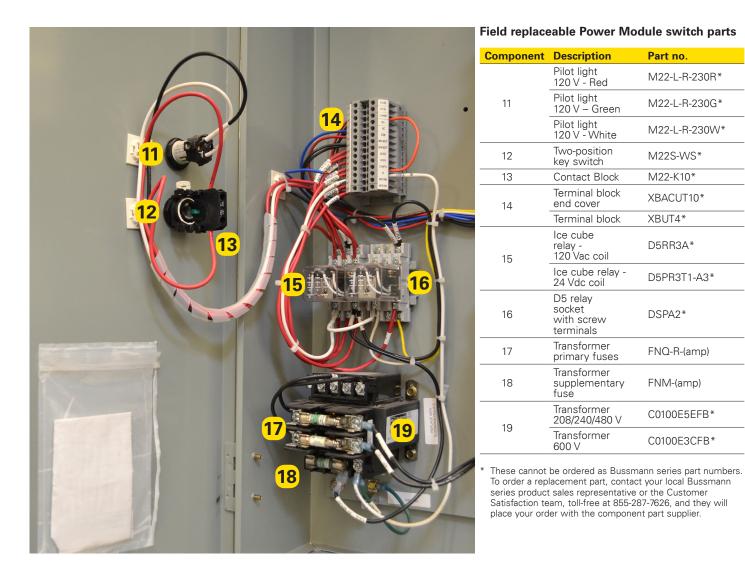

## Bussmann series Power Module<sup>™</sup> Switch replacement parts

1

200 A or less

**PSXRPLSW** 

BUSSMANN SERIES

\* These cannot be ordered as Bussmann series part numbers. To order a replacement part, contact your local Bussmann series product sales representative or the Customer Satisfaction team, toll-free at 855-287-7626, and they will place your order with the component part supplier.

See page 2 for more assembly components.