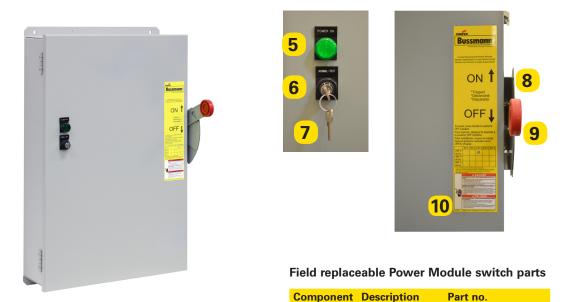

## Bussmann series Power Module<sup>™</sup> Switch replacement parts

1

200 A or less

**PSXRPLSW** 

BUSSMANN SERIES

\* These cannot be ordered as Bussmann series part numbers. To order a replacement part, contact your local Bussmann series product sales representative or the Customer Satisfaction team, toll-free at 855-287-7626, and they will place your order with the component part supplier.