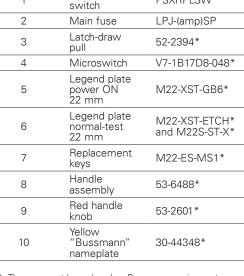

## Bussmann series Power Module<sup>™</sup> Switch replacement parts

1

200 A or less

**PSXRPLSW** 

BUSSMANN SERIES

\* These cannot be ordered as Bussmann series part numbers. To order a replacement part, contact your local Bussmann series product sales representative or the Customer Satisfaction team, toll-free at 855-287-7626, and they will place your order with the component part supplier.

See page 2 for more assembly components.