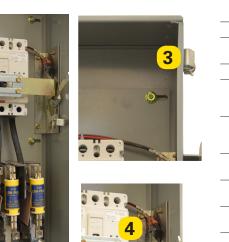

## Bussmann series Power Module<sup>™</sup> Switch replacement parts

1

200 A or less

**PSXRPLSW** 

BUSSMANN SERIES

\* These cannot be ordered as Bussmann series part numbers. To order a replacement part, contact your local Bussmann series product sales representative or the Customer Satisfaction team, toll-free at 855-287-7626, and they will place your order with the component part supplier.

See page 2 for more assembly components.