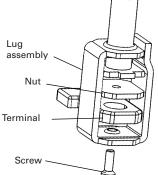

## Package contents:

- (1) lug assembly
- (1) nut
- (1) screw

## Installation instructions:

- · Insert lug, enclosing terminal as shown.
- Locate nut on top of terminal and tighten securely with screw to 0.9 N•m (8 lbs-in).

Caution: Lug must surround terminal.

| Cu wire range 75° C    |            |
|------------------------|------------|
| #4-350 kcmil           | 180 lbs-in |
| 25-185 mm <sup>2</sup> | 20.3 N•m   |