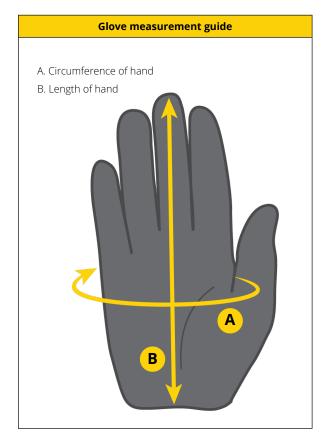

## **Measuring instructions**

ALWAYS WEAR YOUR

GLOVES

- 1. Measure around the hand at the fullest part.
- 2. Measure from the tip of the middle finger to the base of the hand
- 3. Use the LARGEST of these two measurements for the correct size glove.
- 4. Compare measurements with the glove sizing chart below.