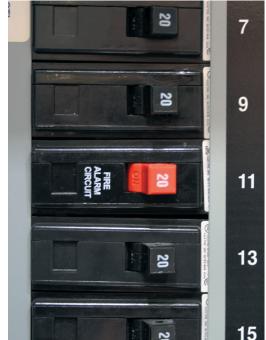

## **Multiple Applications:**

- Provides clear permanent indication of fire alarm circuits in accordance to CEC, Part 1 requirement via "Red" handle.
- Available in Plug-on and Bolt-on configurations to meet your application.

### **Section 32-108 (2)**

disconnecting means for the separate circuit supplying a fire alarm system shall be clearly identified as the fire alarm power supply in a permanent conspicuous, and legible manner, and the disconnecting means shall be cloloured red and lockable in the ON position."

The Fire Alarm Circuit Breaker now provides your installation with a clean and professional look, without the use of marker or red tape.

**BEFORE AFTER** 