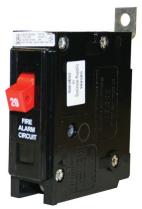

## **Multiple Applications:**

- Provides clear permanent indication of fire alarm circuits in accordance to CEC, Part 1 requirement via "Red" handle.
- Available in Plug-on and Bolt-on configurations to meet your application.

### **Section 32-108 (2)**

disconnecting means for the separate circuit supplying a fire alarm system shall be clearly identified as the fire alarm power supply in a permanent conspicuous, and legible manner, and the disconnecting means shall be cloloured red and lockable in the ON position."