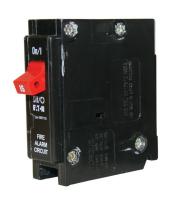

## **Multiple Applications:**

- Provides clear permanent indication of fire alarm circuits in accordance to CEC, Part 1 requirement via "Red" handle.
- Available in Plug-on and Bolt-on configurations to meet your application.

### **Section 32-108 (2)**

disconnecting means for the separate circuit supplying a fire alarm system shall be clearly identified as the fire alarm power supply in a permanent conspicuous, and legible manner, and the disconnecting means shall be cloloured red and lockable in the ON position."