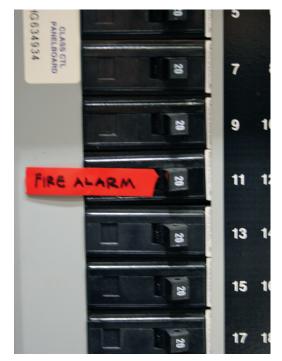

The Fire Alarm Circuit Breaker now provides your installation with a clean and professional look, without the use of marker or red tape.

**BEFORE AFTER** 