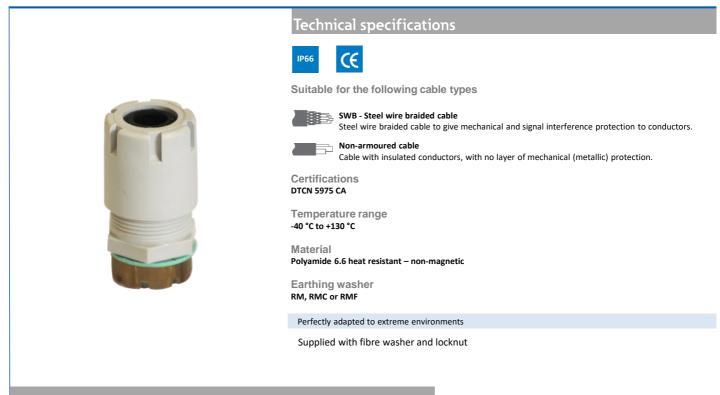

## Dimensions

Our range of MARINE BVPE cable glands is a specific marine and Navy cable management solution as per DTCN 5975 CA standards.

These tight cable glands allow the connection of nonarmoured and steel wire braided armoured cables.

Made of polyamide 6.6 heat resistant, the cable glands accommodate a fibre washer and a locknut and achieve a perfect tensile strength.

With an operating temperature range starting from  $-40^{\circ}$ C up to  $+130^{\circ}$ C, the BVPE range meets the requirement for cable entries management in marine environments.