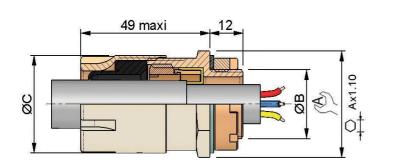

## Ordering codes

|      | External Cable<br>Diameter |      | Cable Dia.<br>Under | Thread (B) |            |      |      |      | Catalog    |
|------|----------------------------|------|---------------------|------------|------------|------|------|------|------------|
| Size | Min -                      | Max  | Armour              | Α          | / Pitch    | С    | L    | Е    | Number     |
| 1    | 8.0                        | 13.5 | 12.0                | 26.0       | 21.0 x 1.5 | 29.0 | 49.0 | 12.0 | CAP504102  |
| 2    | 10.0                       | 16.5 | 14.5                | 29.0       | 23.5 x 1.5 | 32.0 | 49.0 | 12.0 | CAP504202  |
| 3    | 13.0                       | 20.5 | 19.0                | 33.0       | 28.0 x 1.5 | 36.0 | 49.0 | 12.0 | CAP504302  |
| 4    | 19.5                       | 25.0 | 22.5                | 38.0       | 33.0 x 1.5 | 41.0 | 49.0 | 12.0 | CAP504402  |
| 5    | 23.0                       | 29.0 | 28.0                | 44.0       | 39.0 x 1.5 | 47.5 | 49.0 | 12.0 | CAP5042502 |

All dimensions in mm.