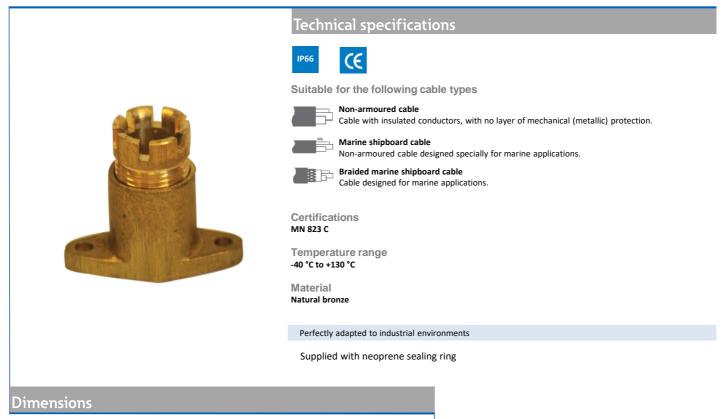

## **BB** – for non-armoured & marine round cables

Our range of BB cable glands is a specific French Navy cable management solution as per MN823C standards.

These IP66 tight cable glands allow the connection of non-armoured or marine cables without the coupling of the armour, and are specifically designed for bulkhead pass-through purposes.

Flange mounted and available in natural bronze, BB series are single seal cable glands.

With an operating temperature range starting from  $-40^{\circ}$ C up to  $+130^{\circ}$ C, the BB range meets the requirement for cable entries management in marine environments.