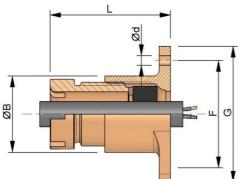

## Ordering codes

|       | External Cable<br>Diameter |      |      |      |     |      |      | Catalog   |
|-------|----------------------------|------|------|------|-----|------|------|-----------|
| Size  | Min ·                      | Max  | ØВ   | L    | ØD  | F    | G    | Number    |
| 1     | 6.0                        | 12.0 | 24.0 | 41.0 | 5.5 | 41.0 | 53.0 | CAP520100 |
| 1 bis | 2.0                        | 8.0  | 24.0 | 41.0 | 5.5 | 41.0 | 53.0 | CAP522100 |
| 2     | 8.5                        | 14.5 | 27.0 | 41.0 | 5.5 | 44.0 | 55.0 | CAP520200 |
| 3     | 13.5                       | 19.0 | 32.0 | 44.0 | 5.5 | 44.0 | 57.0 | CAP520300 |
| 4     | 16.5                       | 22.6 | 36.0 | 44.0 | 5.5 | 57.0 | 64.0 | CAP520400 |
| 5     | 22.0                       | 28.0 | 42.0 | 57.0 | 5.5 | 57.0 | 70.0 | CAP520500 |
| 5 bis | 18.0                       | 24.0 | 42.0 | 57.0 | 5.5 | 57.0 | 70.0 | CAP522500 |
| 6     | 30.0                       | 36.0 | 55.0 | 57.0 | 6.5 | 57.0 | 84.0 | CAP520600 |
| 6 bis | 25.0                       | 31.0 | 60.0 | 57.0 | 6.5 | 57.0 | 84.0 | CAP522600 |
| 7     | 36.5                       | 42.5 | 75.0 | 57.0 | 6.5 | 57.0 | 92.0 | CAP520700 |
| 7 bis | 33.0                       | 39.0 | 75.0 | 57.0 | 6.5 | 57.0 | 92.0 | CAP522700 |

All dimensions in mm.