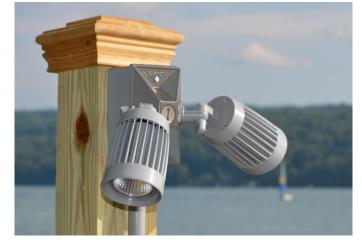

# Weatherproof LED luminaires

Eaton's Crouse-Hinds series LED weatherproof luminaire combines the energy efficiency of LED technology with the sharp, sleek design desired for landscaping and outdoor lighting applications. Available in gray, white and bronze, these LED luminaires provide customers with a variety of color options to help match any residential or commercial outdoor landscape.

#### Features:

- Durable die cast housing for long life
- Powder paint finish for corrosion resistance and pleasing appearance
- · Adjustable mounting arm for directional lighting ability
- Impact-resistant lens
- Fits  $\ensuremath{\mathscr{V}}''$  openings of covers in 4'' round and rectangular weatherproof boxes
- Voltage 120V-277V
- · Long, dependable life lasting up to 12 years
- Suitable for wet locations