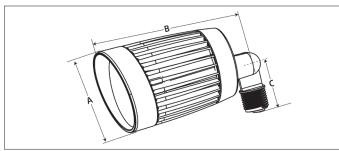

#### Dimensions (in inches):

| Cat. #   | Α    | В    | С    |
|----------|------|------|------|
| TPLED10B | 2.75 | 4.92 | 1.57 |
| TPLED10W | 2.75 | 4.92 | 1.57 |
| TPLED10G | 2.75 | 4.92 | 1.57 |