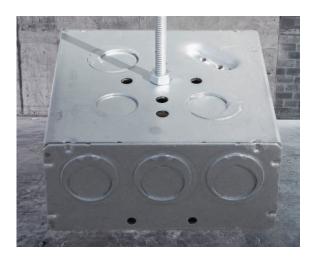

## Overview:

Eaton's Crouse-Hinds 4-11/16" square boxes are now configured for use in hanger support applications.

## Features

- 4-11/16" square, 2-1/8" deep, 44.0 cubic inch capacity
- Center back box knockout replaced with 17/64" hole to accommodate 1/4" threaded rod
- Support of utilization equipment weighing not more than 6 lbs
- UL Listed