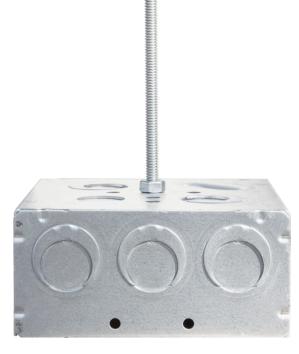

## Overview:

Eaton's Crouse-Hinds 4-11/16" square boxes are now configured for use in hanger support applications.

## Features

- 4-11/16" square, 2-1/8" deep, 44.0 cubic inch capacity
- Center back box knockout replaced with 17/64" hole to accommodate 1/4" threaded rod
- Support of utilization equipment weighing not more than 6 lbs
- UL Listed