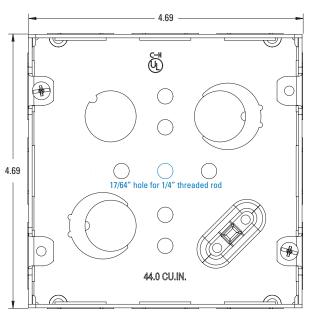

## Features

- 4-11/16" square, 2-1/8" deep, 44.0 cubic inch capacity
- Center back box knockout replaced with 17/64" hole to accommodate 1/4" threaded rod
- Support of utilization equipment weighing not more than 6 lbs
- UL Listed