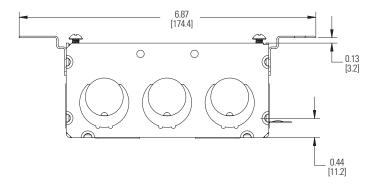

## **Dimensions**

|           | Sides         | Bottom               |
|-----------|---------------|----------------------|
| Knockouts | (12) ½ & ¾" E | (2) ½", (2) ½ & ¾" E |

**TP5HPF** 

**TP5MPF** 