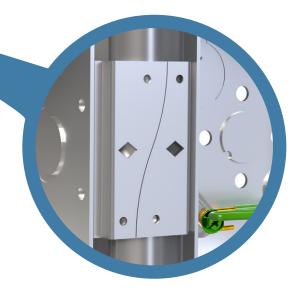

#### Features:

- 4-11/16" square, 2-1/8" deep, 44.0 cubic inch capacity
- S-curve bracket allows for mounting on either or both sides of the stud
- Available with single or double stud brackets
- Backside or far side support accessories must be purchased separately