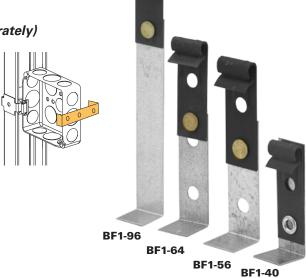

### Backside or far side support accessories (ordered separately)

| Model<br>number | UPC         | Description                     | Carton<br>QTY |
|-----------------|-------------|---------------------------------|---------------|
| BF1-40          | 78101118320 | Box stabilizer for 2-1/2" studs | 100           |
| BF1-56          | 78101118325 | Box stabilizer for 3-1/2" studs | 100           |
| BF1-64          | 78101118330 | Box stabilizer for 4" studs     | 100           |
| BF1-96          | 78101118335 | Box stabilizer for 6" studs     | 100           |