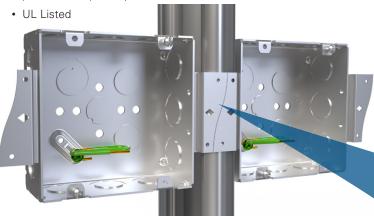

#### Overview:

Eaton's Crouse-Hinds 4-11/16" square boxes configured for use in stud mount applications.

#### Features:

- 4-11/16" square, 2-1/8" deep, 44.0 cubic inch capacity
- S-curve bracket allows for mounting on either or both sides of the stud
- Available with single or double stud brackets
- Backside or far side support accessories must be purchased separately