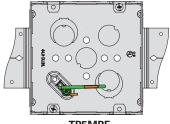

| Model<br>number | Description                               | Grounding method                            | Carton<br>QTY |
|-----------------|-------------------------------------------|---------------------------------------------|---------------|
| ТР5Н            | 4–11/16" box, welded, single S bracket    | Ground bump                                 | 25            |
| TP5HPA          | 4–11/16" box, welded, single S bracket    | Stranded #12 ground wire with fork terminal | 25            |
| TP5HPF          | 4–11/16" box, welded, single S bracket    | Solid #12 ground wire                       | 25            |
| TP5MPF          | 4–11/16" box, welded,<br>double S bracket | Solid #12 ground wire                       | 25            |
|                 |                                           |                                             |               |

|           | Sides         | Bottom               |
|-----------|---------------|----------------------|
| Knockouts | (12) ½ & ¾" E | (2) ½", (2) ½ & ¾" E |

**TP5HPF** 

**TP5MPF** 