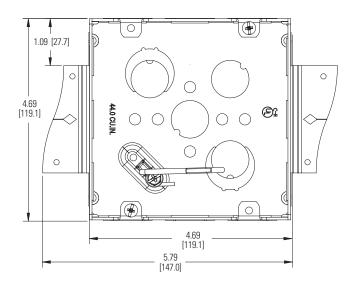

## **Dimensions**

#### Features:

- 4-11/16" square, 2-1/8" deep, 44.0 cubic inch capacity
- S-curve bracket allows for mounting on either or both sides of the stud
- Available with single or double stud brackets
- Backside or far side support accessories must be purchased separately