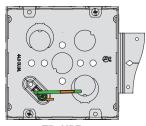

| Model<br>number | Description                               | Grounding method                            | Carton<br>QTY |
|-----------------|-------------------------------------------|---------------------------------------------|---------------|
| ТР5Н            | 4–11/16" box, welded, single S bracket    | Ground bump                                 | 25            |
| TP5HPA          | 4–11/16" box, welded, single S bracket    | Stranded #12 ground wire with fork terminal | 25            |
| TP5HPF          | 4–11/16" box, welded, single S bracket    | Solid #12 ground wire                       | 25            |
| TP5MPF          | 4–11/16" box, welded,<br>double S bracket | Solid #12 ground wire                       | 25            |
|                 |                                           |                                             |               |