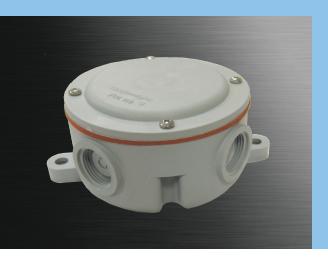

## **FEATURES**

- Non-metallic junction box.
- High temperature silicone gasket provides a watertight seal.
- Two heavy duty mounting pads.
- Internal grounding lug with cup washer for stranded wiring.
- Four threaded entries with removable knockouts.
- Silicone gasket provides a watertight seal.

#### **APPLICATIONS**

- Watertight & corrosive requirements
- · Pharmaceutical & additives formulation & processing
- Waste water treatment plants
- Pulp & paper production
- Food & beverage processing facilities

#### **APPROVALS**

- Conforms to IP66
- ABS

#### **ENTRIES**

Four 3/4" NPT threaded entries with knockouts.