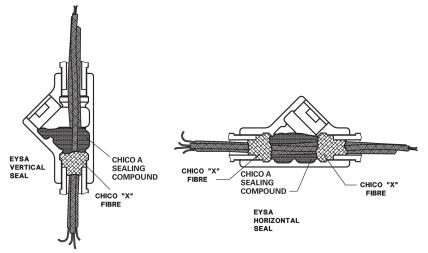

### Applications:

EYSA sealing fittings:

- · Restrict the passage of gases, vapors or flames from one portion of the electrical installation to another at atmospheric pressure and normal ambient temperatures
- · Limit explosions to the sealed off enclosure
- Prevent pre-compression or "pressure piling" in conduit systems

## **Ordering information:**

| Entry size          | Cat. #<br>Female | Cat. #<br>Male and<br>female | Weight of<br>sealing<br>compound<br>per seal (g) | Weight of<br>Chico X fiber<br>per seal (g) |
|---------------------|------------------|------------------------------|--------------------------------------------------|--------------------------------------------|
| 20mm / 20mm         | EYSA1M           | EYSA16M                      | 50                                               | 1.0                                        |
| 25mm / 25mm         | EYSA2M           | EYSA26M                      | 100                                              | 2.0                                        |
| 32mm / 32mm         | EYSA3M           | EYSA36M                      | 188                                              | 3.5                                        |
| 40mm / 40mm         | EYSA4M           | EYSA46M                      | 406                                              | 7.0                                        |
| 50mm / 50mm         | EYSA5M           | EYSA56M                      | 550                                              | 14.0                                       |
| 3/4" BSP / 3/4" BSP | EYSA2B           | EYSA26B                      | 100                                              | 2.0                                        |
| 20mm / 1/2" BSP     | EYSA11MB         | -                            | 50                                               | 1.0                                        |
| 20mm / 3/4" BSP     | EYSA12MB         | -                            | 50                                               | 1.0                                        |
| 25mm / 1/2" BSP     | EYSA21MB         | -                            | 100                                              | 2.0                                        |
| 25mm / 3/4" BSP     | EYSA22MB         | -                            | 100                                              | 2.0                                        |