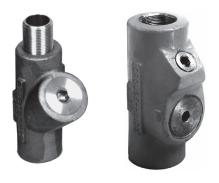

# **EYSA flameproof conduit** sealing fittings

#### Features:

- · Minimum turning radius
- Large openings with threaded closures to provide easy access to conduit hubs for making dams
- · Integral bushings to protect conductor insulation from damage
- · Removable male nipple supplied when male and female hub style is ordered