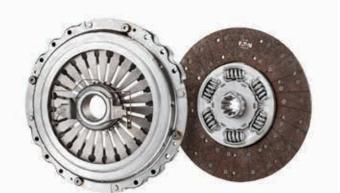

#### 430mm Clutches:

Eaton 430mm clutches feature the proven technology of a high-strength stamped steel bracket, robust diaphragm design, and premium organic driven disc facings.

Eaton 430mm clutches are maintenance-free, adjustment-free and lubed for life: this eliminates periodic adjustments and lubrication and extends the clutch service life.

### **Specifications:**

Cover assembly: diaphragm, pull and push type

Torque capacity (Nm): 2950 max.

Damper: Soft-rate damper with a standard pre-damper

Clutch housing compatibility: SAE 1

Flywheel type: flat flywheel with 475 / 470 mm pilot