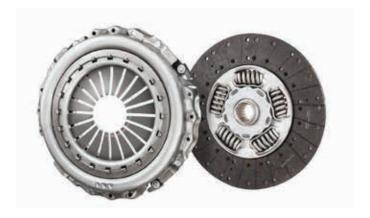

#### 430mm Clutches:

Eaton 430mm clutches feature the proven technology of a high-strength stamped steel bracket, robust diaphragm design, and premium organic driven disc facings.

Eaton 430mm clutches are maintenance-free, adjustment-free and lubed for life: this eliminates periodic adjustments and lubrication and extends the clutch service life.

### **Specifications:**

Cover assembly: diaphragm, pull and push type

Torque capacity (Nm): 2950 max.

Damper: Soft-rate damper with a standard pre-damper

Clutch housing compatibility: SAE 1

Flywheel type: flat flywheel with 475 / 470 mm pilot