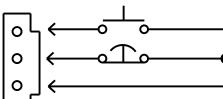

## SAMPLE LATCHED START/STOP OPERATION

N.O. MOMENTARY (START) N.C. MAINTAINED CONTACT (STOP) COMMON (NOT GROUND)

D

С

В

REMOTE CONNECTOR

PIN 1

PIN 2

PIN 3

3

LATCHED REMOTE: REMOTE START ONLY. MTD: SECTIONS POWER UP AT 4-SECOND INTERVALS WHEN UNIT IS STARTED.

2

| METRIC                                                                                                                                                                                                                                                                                                                                                                                                                                                                                                                                                                                                                                                                                                                                                                                | ⊖ ⊂<br>THIRD∠ PROJECTION | EATON CORPORATION, ELECTRICAL                                                                                                                  |                               | SIZE: D |  |  |  |
|---------------------------------------------------------------------------------------------------------------------------------------------------------------------------------------------------------------------------------------------------------------------------------------------------------------------------------------------------------------------------------------------------------------------------------------------------------------------------------------------------------------------------------------------------------------------------------------------------------------------------------------------------------------------------------------------------------------------------------------------------------------------------------------|--------------------------|------------------------------------------------------------------------------------------------------------------------------------------------|-------------------------------|---------|--|--|--|
| SPECIFICATION DRAWING TPC2365-LTMTD-R                                                                                                                                                                                                                                                                                                                                                                                                                                                                                                                                                                                                                                                                                                                                                 |                          |                                                                                                                                                |                               |         |  |  |  |
| MODIFIED BY: J. OSBORNE                                                                                                                                                                                                                                                                                                                                                                                                                                                                                                                                                                                                                                                                                                                                                               | DATE: 23 APR 2018        | 2 2018 UNLESS OTHERWISE SPECIFIED TOLERANCES ON DIMENSIONS ARE: SCALE: 0.80<br>ANGLES: ±1/2° DECIMALS: 0,X: ±0,75 X, (FOR X < 3):±1 DO NOT SCA |                               |         |  |  |  |
| ECO: 138805                                                                                                                                                                                                                                                                                                                                                                                                                                                                                                                                                                                                                                                                                                                                                                           | STATE: RELEASE           | HOLES: ر0,13 0,XX:±0,25 X, (FOR X > 3):<br>DIMENSIONS ARE IN MILLIMETERS [INCHES] AND AFTER I                                                  | DRAWING OR<br>CHANGE MANUALLY |         |  |  |  |
| PRO-ENGINEER GENERATED PART NAME: TPC2365-LTMTD-R REVISION: 03 SHEET: 1 OF: 1                                                                                                                                                                                                                                                                                                                                                                                                                                                                                                                                                                                                                                                                                                         |                          |                                                                                                                                                |                               |         |  |  |  |
| EATON CORPORATION - CONFIDENTIAL AND PROPRIETARY NOTICE TO PERSONS RECEIVING THIS DOCUMENT AND/OR TECHNICAL INFORMATION THIS DOCUMENT, INCLUDING THE DRAWING AND INFORMATION<br>CONTAINED THEREON, IS CONFIDENTIAL AND IS THE EXCLUSIVE PROPERTY OF EATON ORPORATION, AND IS MERELY ON LOAN AND SUBJECT TO RECALL BY EATON AT ANY TIME. BY TAKING POSSESSION OF<br>THIS DOCUMENT, THE RECIPIENT ACKNOWLEDGES THAT THIS DOCUMENT CANNOT BE USED IN ANY MANNER ADVERSET TO THE INTERSTS OF EATON, AND TAIN TO PORTION OF THIS DOCUMENT<br>MAY BE COPIED OR OTHERWISE REPRODUCED WITHOUT THE PRIOR WRITTEN CONSENT OF EATON. IN THE CASE OF CONFLICTING CONTRACTUAL PROVISIONS, THIS NOTICE SHALL GOVERN THE STATUS OF THIS<br>DOCUMENT. * 2008 Eaton Corporation - All Rights Reserved. |                          |                                                                                                                                                |                               |         |  |  |  |
|                                                                                                                                                                                                                                                                                                                                                                                                                                                                                                                                                                                                                                                                                                                                                                                       |                          |                                                                                                                                                |                               |         |  |  |  |