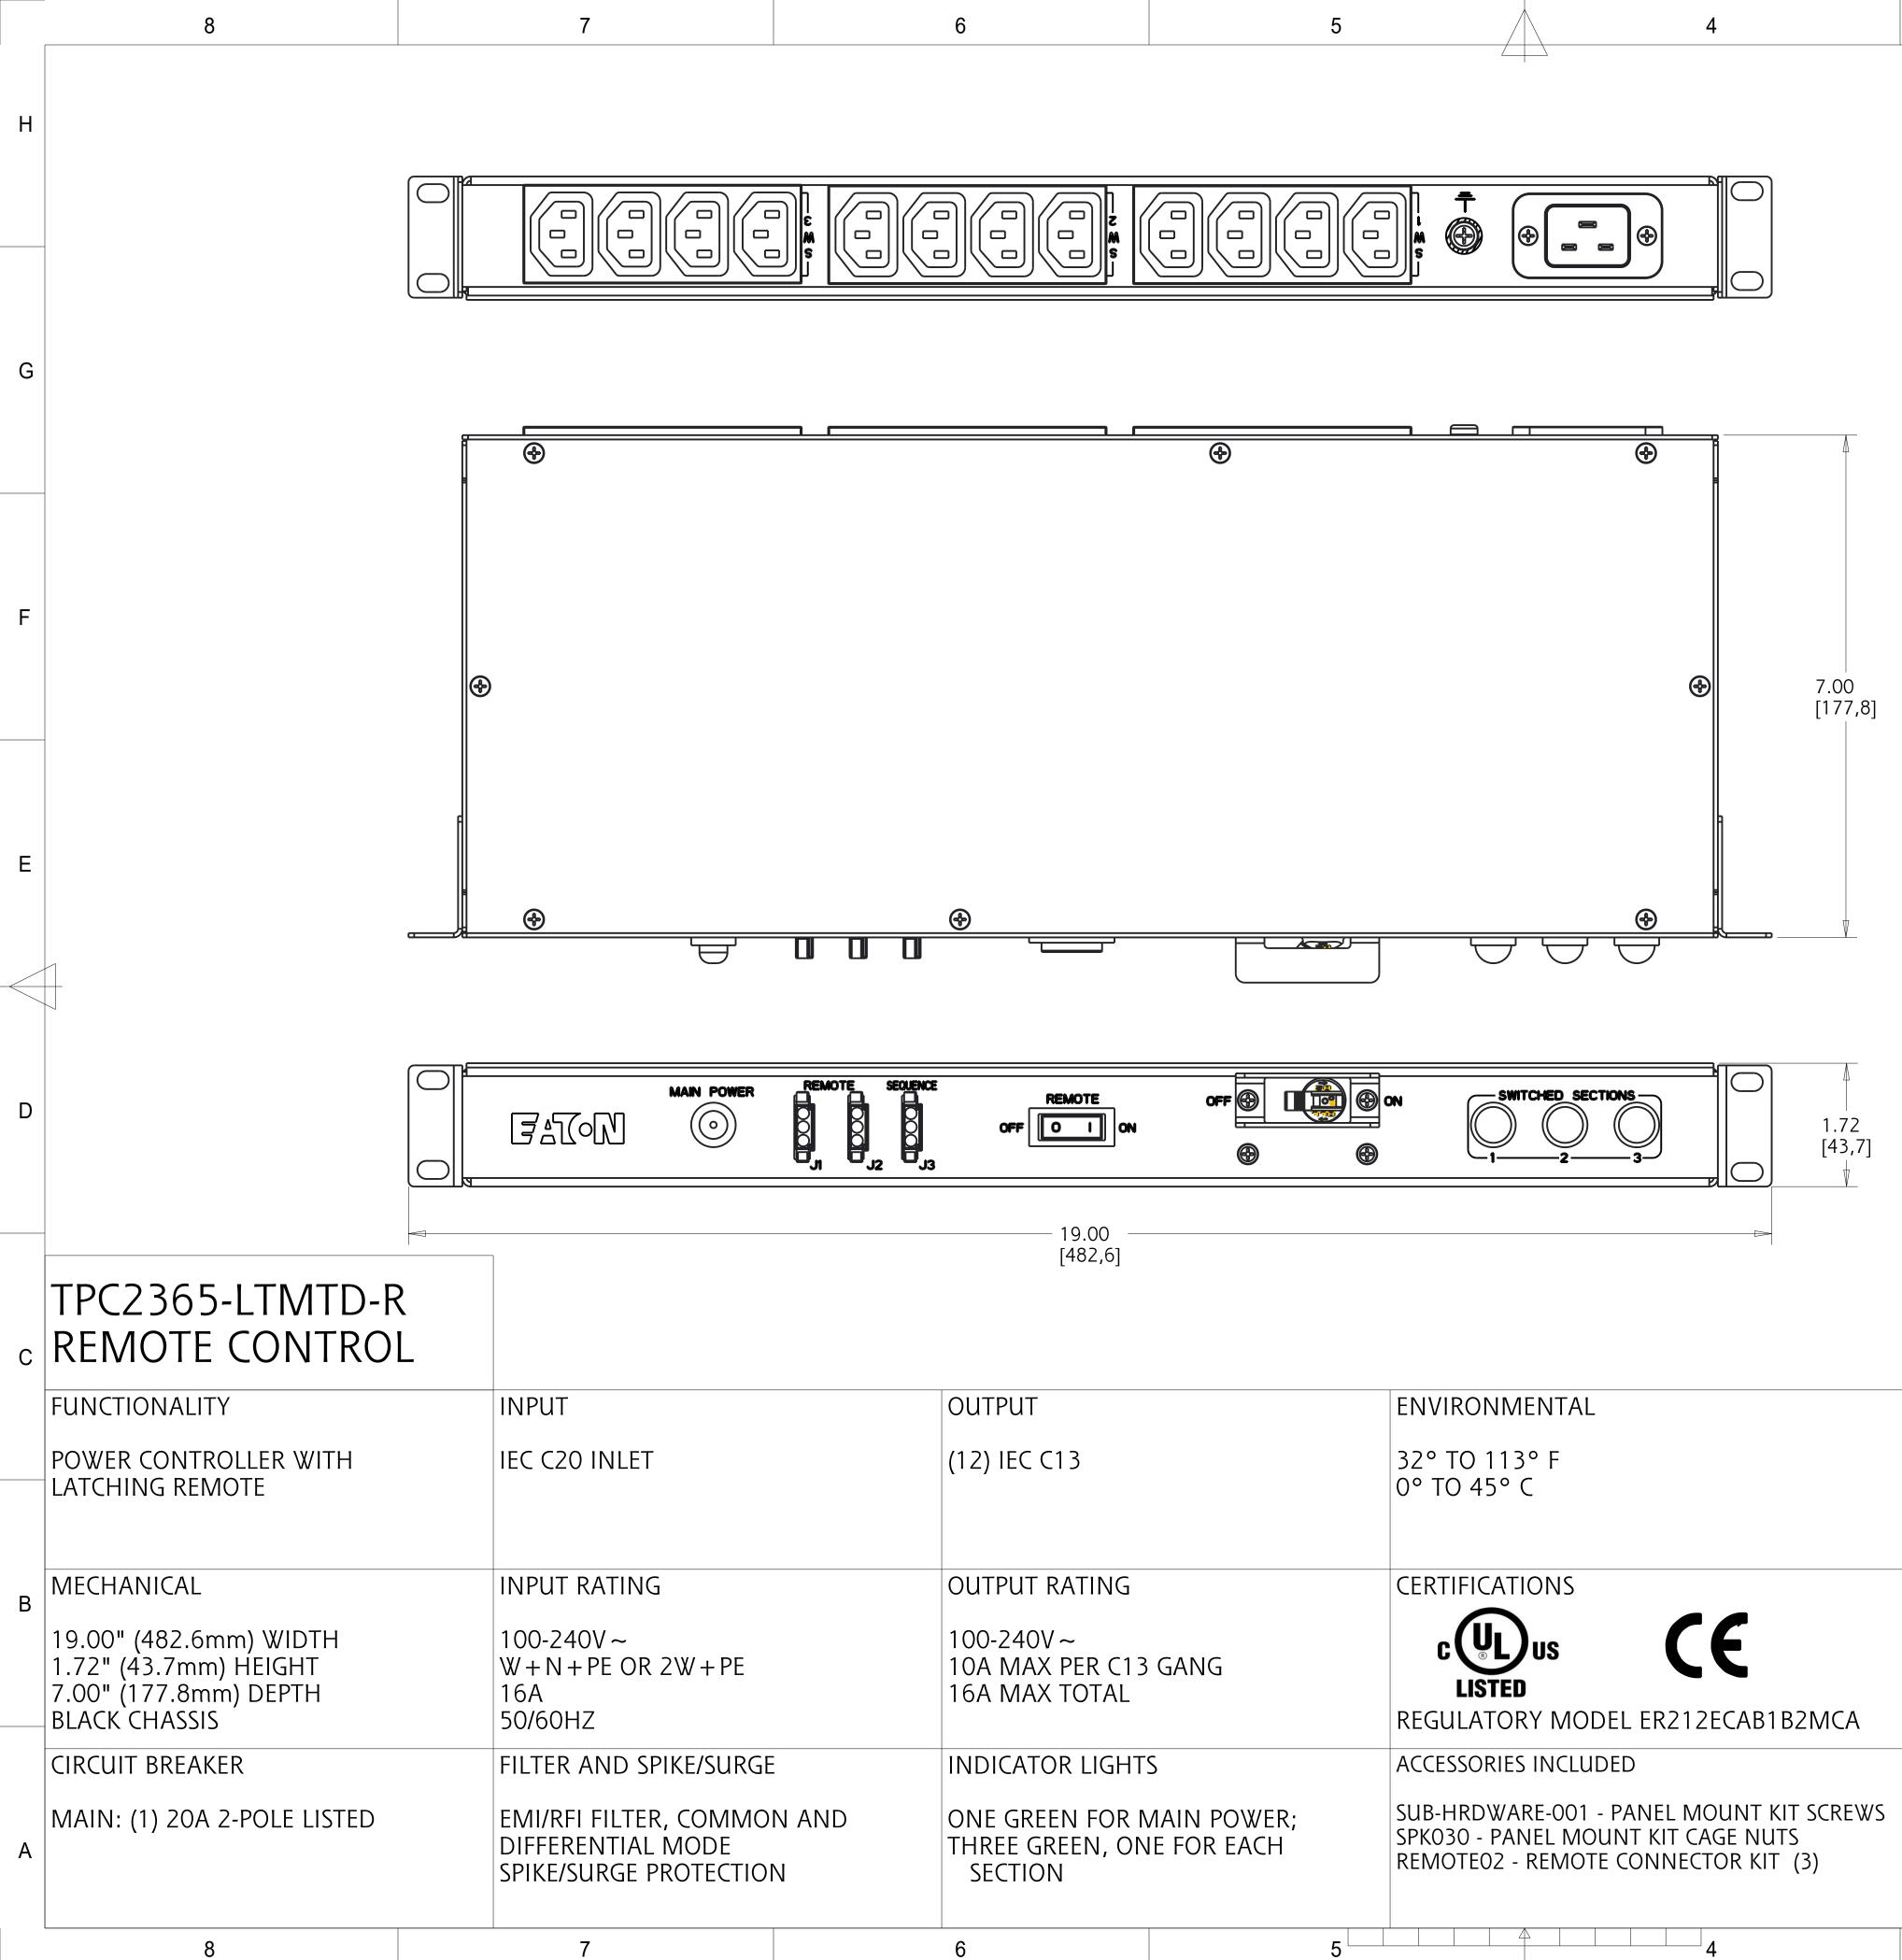

|                                      | 0° TO 45° C                                                                                                                                   |
|--------------------------------------|-----------------------------------------------------------------------------------------------------------------------------------------------|
|                                      |                                                                                                                                               |
| G                                    | CERTIFICATIONS                                                                                                                                |
| 13 GANG<br>L                         | REGULATORY MODEL ER212ECAB1B2MCA                                                                                                              |
| HTS<br>R MAIN POWER;<br>ONE FOR EACH | ACCESSORIES INCLUDED<br>SUB-HRDWARE-001 - PANEL MOUNT KIT SCREWS<br>SPK030 - PANEL MOUNT KIT CAGE NUTS<br>REMOTE02 - REMOTE CONNECTOR KIT (3) |
| 5                                    | 4                                                                                                                                             |

|                 |     | 2       |                |              |      |    | 1  |    |           |   |
|-----------------|-----|---------|----------------|--------------|------|----|----|----|-----------|---|
|                 | REV | ECO No. | REVISIC        | N            | DR   | CK | AP | AP | DATE      | ] |
|                 | 02  | 140379  | ADD 095-4003 1 | о вом        | J.O. |    |    |    | 16 MAY 18 |   |
|                 | 03  | 174392  | MOVE BRKR & U  | se whiz nuts | J.O. |    |    |    | 21 OCT 19 |   |
|                 |     |         |                |              |      |    |    |    |           | H |
|                 |     |         |                |              |      |    |    |    |           | G |
| Remorts<br>over |     |         |                |              |      |    |    |    |           | F |
|                 |     |         |                |              |      |    |    |    |           | E |
|                 |     |         |                |              |      |    |    |    |           |   |

PIN 3

3

LATCHED REMOTE: REMOTE START ONLY. MTD: SECTIONS POWER UP AT 4-SECOND INTERVALS WHEN UNIT IS STARTED.

2

| METRIC                                                                                                                                                                                                                                                                                                                                                                                                                                                                                                                                                                                                                                                                                                                                                                                | ⊖ ⊂<br>THIRD∠ PROJECTION | EATON CORPORATION, ELECTRICAL                                                                                                                  |                               | SIZE: D |  |  |  |
|---------------------------------------------------------------------------------------------------------------------------------------------------------------------------------------------------------------------------------------------------------------------------------------------------------------------------------------------------------------------------------------------------------------------------------------------------------------------------------------------------------------------------------------------------------------------------------------------------------------------------------------------------------------------------------------------------------------------------------------------------------------------------------------|--------------------------|------------------------------------------------------------------------------------------------------------------------------------------------|-------------------------------|---------|--|--|--|
| SPECIFICATION DRAWING TPC2365-LTMTD-R                                                                                                                                                                                                                                                                                                                                                                                                                                                                                                                                                                                                                                                                                                                                                 |                          |                                                                                                                                                |                               |         |  |  |  |
| MODIFIED BY: J. OSBORNE                                                                                                                                                                                                                                                                                                                                                                                                                                                                                                                                                                                                                                                                                                                                                               | DATE: 23 APR 2018        | 2 2018 UNLESS OTHERWISE SPECIFIED TOLERANCES ON DIMENSIONS ARE: SCALE: 0.80<br>ANGLES: ±1/2° DECIMALS: 0,X: ±0,75 X, (FOR X < 3):±1 DO NOT SCA |                               |         |  |  |  |
| ECO: 138805                                                                                                                                                                                                                                                                                                                                                                                                                                                                                                                                                                                                                                                                                                                                                                           | STATE: RELEASE           | HOLES: ر0,13 0,XX:±0,25 X, (FOR X > 3):<br>DIMENSIONS ARE IN MILLIMETERS [INCHES] AND AFTER I                                                  | DRAWING OR<br>CHANGE MANUALLY |         |  |  |  |
| PRO-ENGINEER GENERATED PART NAME: TPC2365-LTMTD-R REVISION: 03 SHEET: 1 OF: 1                                                                                                                                                                                                                                                                                                                                                                                                                                                                                                                                                                                                                                                                                                         |                          |                                                                                                                                                |                               |         |  |  |  |
| EATON CORPORATION - CONFIDENTIAL AND PROPRIETARY NOTICE TO PERSONS RECEIVING THIS DOCUMENT AND/OR TECHNICAL INFORMATION THIS DOCUMENT, INCLUDING THE DRAWING AND INFORMATION<br>CONTAINED THEREON, IS CONFIDENTIAL AND IS THE EXCLUSIVE PROPERTY OF EATON ORPORATION, AND IS MERELY ON LOAN AND SUBJECT TO RECALL BY EATON AT ANY TIME. BY TAKING POSSESSION OF<br>THIS DOCUMENT, THE RECIPIENT ACKNOWLEDGES THAT THIS DOCUMENT CANNOT BE USED IN ANY MANNER ADVERSET TO THE INTERSTS OF EATON, AND TAIN TO PORTION OF THIS DOCUMENT<br>MAY BE COPIED OR OTHERWISE REPRODUCED WITHOUT THE PRIOR WRITTEN CONSENT OF EATON. IN THE CASE OF CONFLICTING CONTRACTUAL PROVISIONS, THIS NOTICE SHALL GOVERN THE STATUS OF THIS<br>DOCUMENT. * 2008 Eaton Corporation - All Rights Reserved. |                          |                                                                                                                                                |                               |         |  |  |  |
|                                                                                                                                                                                                                                                                                                                                                                                                                                                                                                                                                                                                                                                                                                                                                                                       |                          |                                                                                                                                                |                               |         |  |  |  |