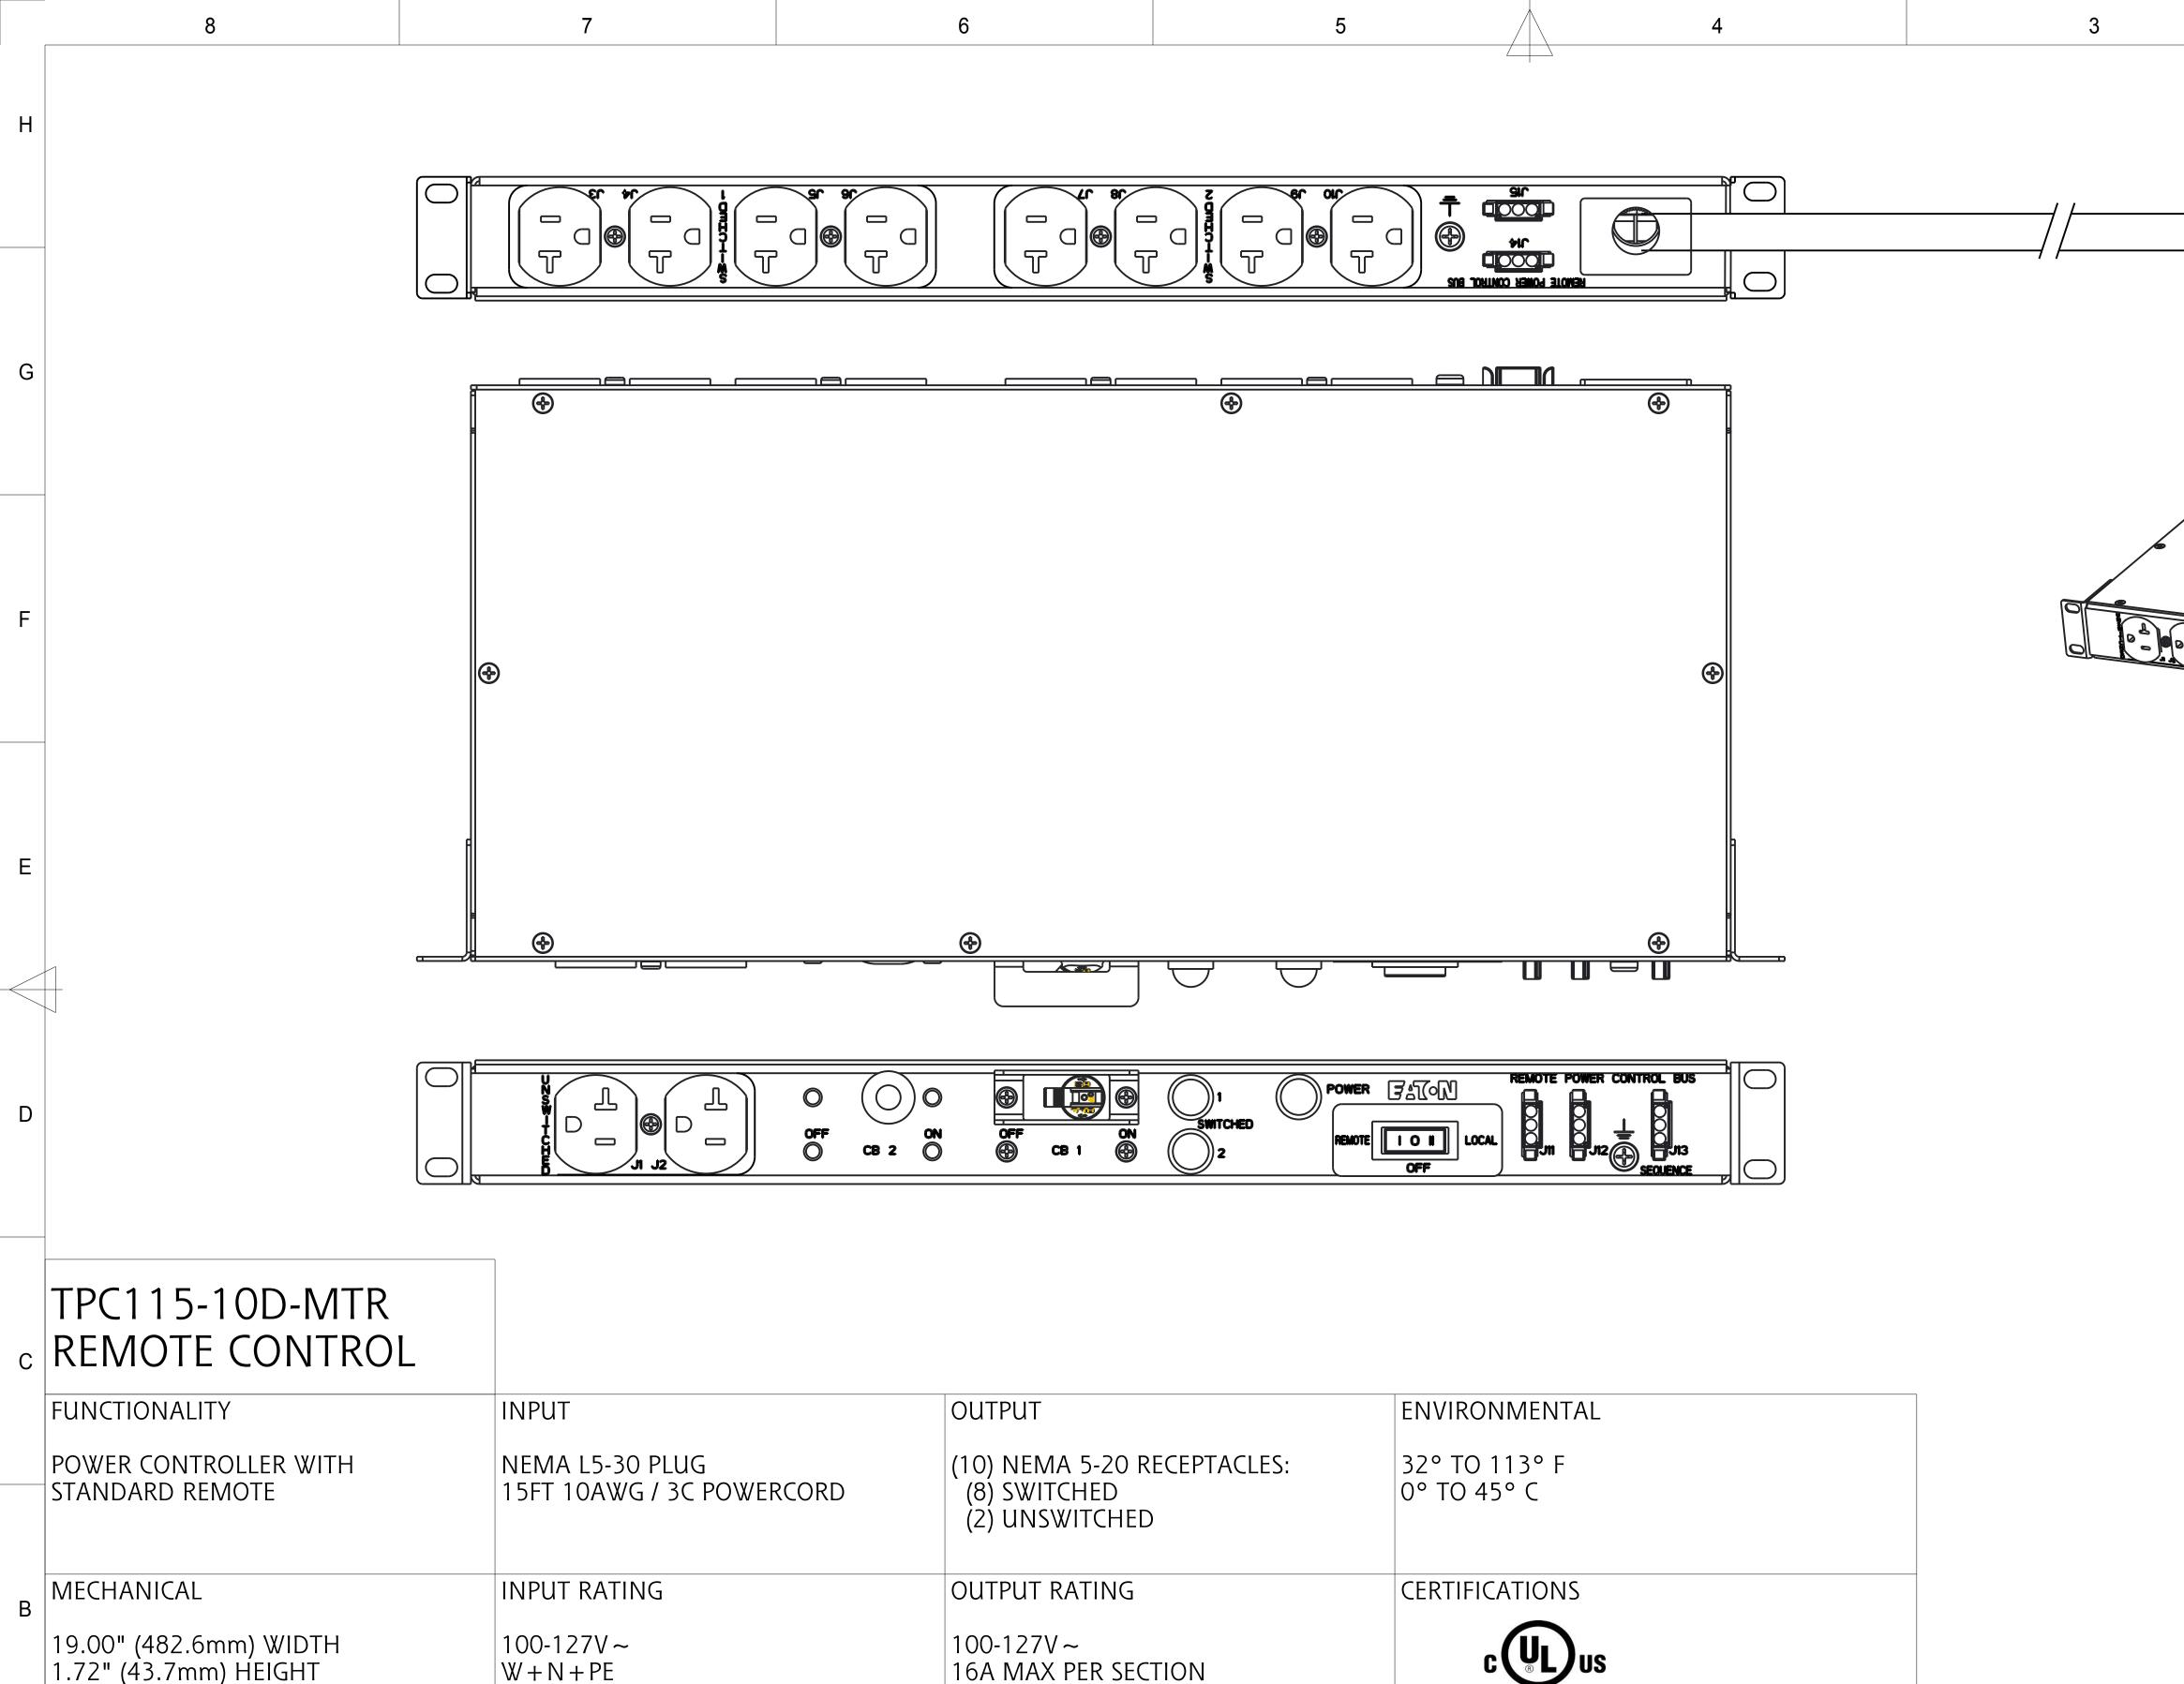

|   | 8                                      |  | 7                                                                         |   | 6                              |
|---|----------------------------------------|--|---------------------------------------------------------------------------|---|--------------------------------|
| A |                                        |  | EMI/RFI FILTER, COMMON AND<br>DIFFERENTIAL MODE<br>SPIKE/SURGE PROTECTION |   | ONE GREEN FOR<br>TWO GREEN, ON |
|   | CIRCUIT BREAKERS                       |  | FILTER AND SPIKE/SURGE                                                    | 1 | INDICATOR LIGH                 |
|   | 8.00" (203.2mm) DEPTH<br>BLACK CHASSIS |  | 24A<br>50/60HZ                                                            |   | 24A MAX TOTAL                  |

| NEMA 5-20 RECEPTACLES:<br>SWITCHED<br>UNSWITCHED     | 32° TO 113° F<br>0° TO 45° C                                                                                          |  |
|------------------------------------------------------|-----------------------------------------------------------------------------------------------------------------------|--|
| PUT RATING                                           | CERTIFICATIONS                                                                                                        |  |
| 127V ~<br>MAX PER SECTION<br>MAX TOTAL               | CULSTED<br>REGULATORY MODEL ER212MGYB1D2UEF                                                                           |  |
| CATOR LIGHTS                                         | ACCESSORIES INCLUDED                                                                                                  |  |
| GREEN FOR MAIN POWER;<br>GREEN, ONE FOR EACH SECTION | SUB-HRDWARE-001 - PANEL MOUNT KIT SCREWS<br>SPK030 - PANEL MOUNT KIT CAGE NUTS<br>REMOTE02 - REMOTE CONNECTOR KIT (5) |  |
| 5                                                    |                                                                                                                       |  |