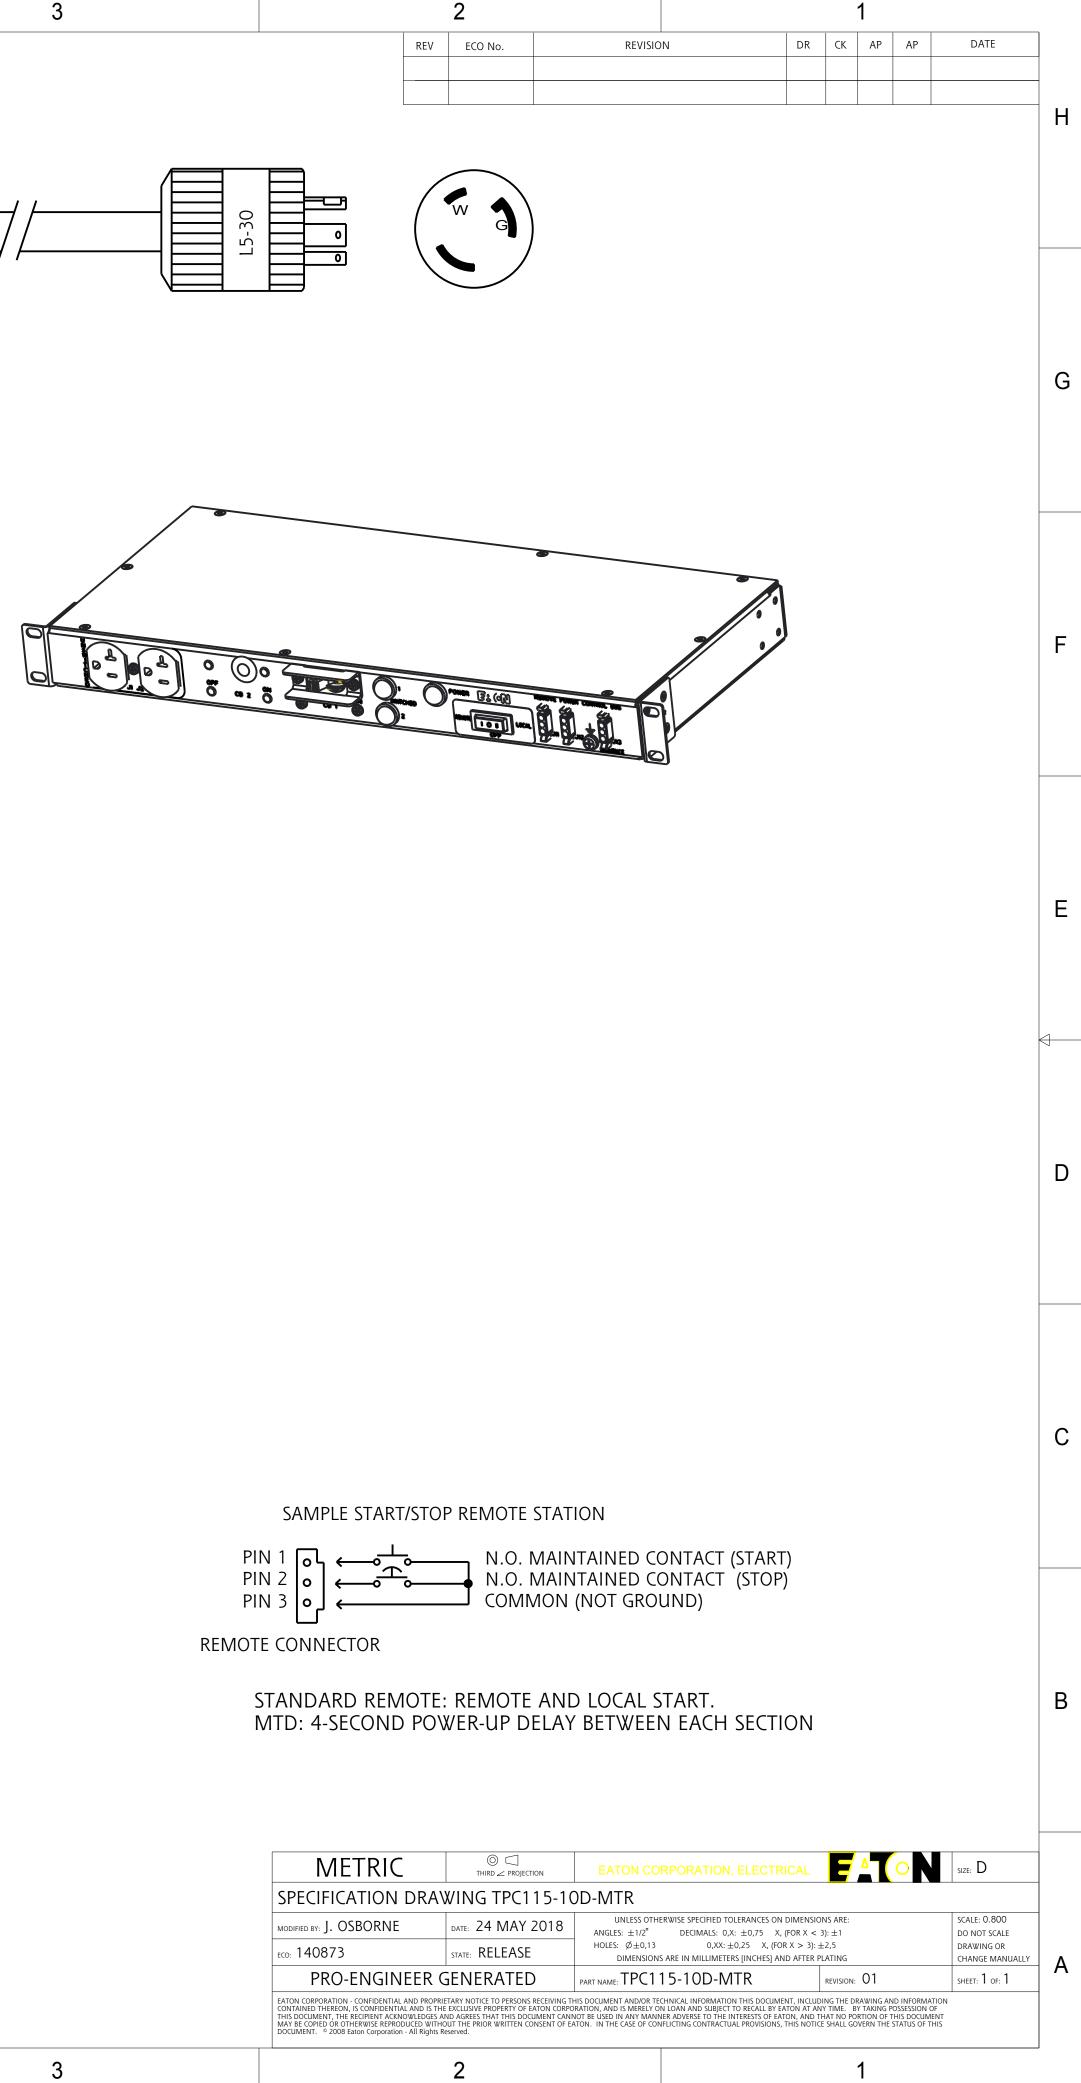

|   | 8                                      |  | 7                                                                         |   | 6                              |
|---|----------------------------------------|--|---------------------------------------------------------------------------|---|--------------------------------|
| A |                                        |  | EMI/RFI FILTER, COMMON AND<br>DIFFERENTIAL MODE<br>SPIKE/SURGE PROTECTION |   | ONE GREEN FOR<br>TWO GREEN, ON |
|   | CIRCUIT BREAKERS                       |  | FILTER AND SPIKE/SURGE                                                    | 1 | INDICATOR LIGH                 |
|   | 8.00" (203.2mm) DEPTH<br>BLACK CHASSIS |  | 24A<br>50/60HZ                                                            |   | 24A MAX TOTAL                  |

| NEMA 5-20 RECEPTACLES:<br>SWITCHED<br>UNSWITCHED     | 32° TO 113° F<br>0° TO 45° C                                                                                          |  |
|------------------------------------------------------|-----------------------------------------------------------------------------------------------------------------------|--|
| PUT RATING                                           | CERTIFICATIONS                                                                                                        |  |
| 127V ~<br>MAX PER SECTION<br>MAX TOTAL               | CULSTED<br>REGULATORY MODEL ER212MGYB1D2UEF                                                                           |  |
| CATOR LIGHTS                                         | ACCESSORIES INCLUDED                                                                                                  |  |
| GREEN FOR MAIN POWER;<br>GREEN, ONE FOR EACH SECTION | SUB-HRDWARE-001 - PANEL MOUNT KIT SCREWS<br>SPK030 - PANEL MOUNT KIT CAGE NUTS<br>REMOTE02 - REMOTE CONNECTOR KIT (5) |  |
| 5                                                    |                                                                                                                       |  |